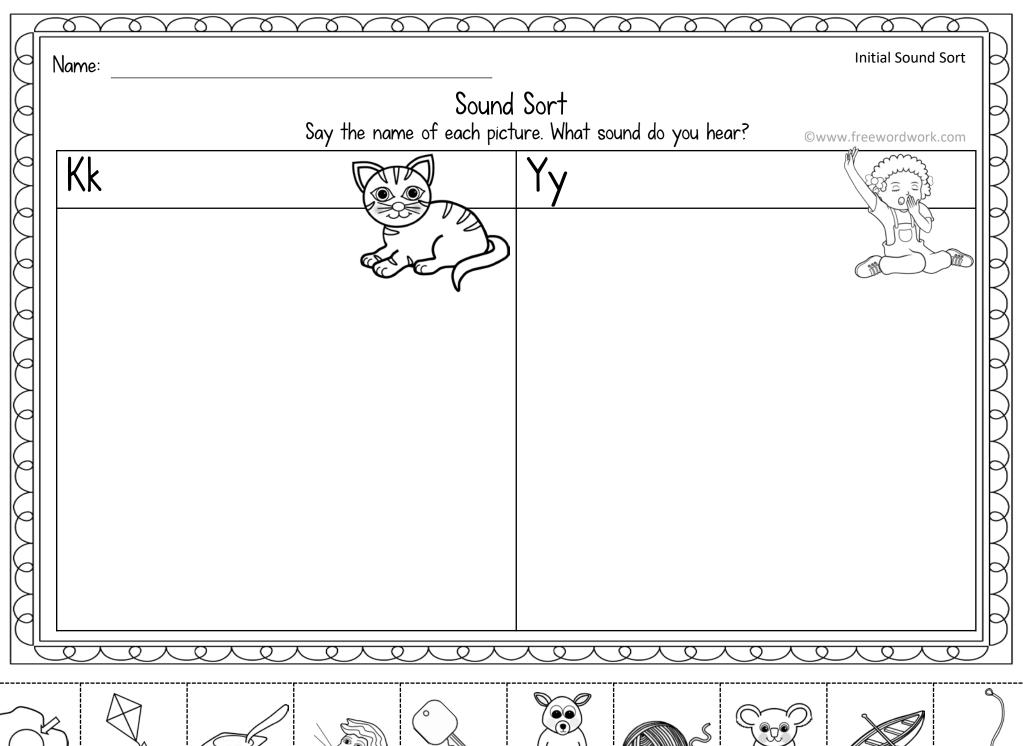

|   | Nan                                                                                    | ne: | 000 |   |  | 121 |  |      | Initial Sound | Sort |
|---|----------------------------------------------------------------------------------------|-----|-----|---|--|-----|--|------|---------------|------|
|   | Sound Sort Say the name of each picture. What sound do you hear? ©www.freewordwork.com |     |     |   |  |     |  |      |               |      |
|   | B                                                                                      | b   |     | Z |  | Dd  |  |      |               |      |
|   |                                                                                        |     |     |   |  |     |  |      |               |      |
|   |                                                                                        |     |     |   |  |     |  |      |               |      |
|   |                                                                                        |     |     |   |  |     |  |      |               |      |
|   |                                                                                        |     |     |   |  |     |  |      |               |      |
|   |                                                                                        |     |     |   |  |     |  |      |               |      |
|   |                                                                                        |     |     |   |  |     |  |      |               |      |
|   |                                                                                        |     |     |   |  |     |  |      |               |      |
| Q | 2                                                                                      |     |     |   |  |     |  |      |               |      |
|   | 7                                                                                      |     |     |   |  |     |  | JAP. |               | Â    |
|   | Ş                                                                                      |     |     |   |  |     |  |      |               |      |

| N | ame:                                                                                   | 000 |              |          |    |       |  | Initial Sound | I Sort |  |
|---|----------------------------------------------------------------------------------------|-----|--------------|----------|----|-------|--|---------------|--------|--|
|   | Sound Sort Say the name of each picture. What sound do you hear? ©www.freewordwork.com |     |              |          |    |       |  |               |        |  |
|   | Cc                                                                                     |     |              |          | T† |       |  |               |        |  |
|   |                                                                                        |     |              | AAA      | ,  |       |  |               |        |  |
|   |                                                                                        |     |              |          |    |       |  |               |        |  |
|   |                                                                                        |     |              |          |    |       |  |               |        |  |
|   |                                                                                        |     |              |          |    |       |  |               |        |  |
|   |                                                                                        |     |              |          |    |       |  |               |        |  |
|   |                                                                                        |     |              |          |    |       |  |               |        |  |
|   |                                                                                        | عدف |              |          |    |       |  |               |        |  |
|   |                                                                                        |     |              |          |    |       |  |               |        |  |
|   | ,                                                                                      |     | <i>\( \)</i> | <i>#</i> |    | 25-25 |  | */            |        |  |