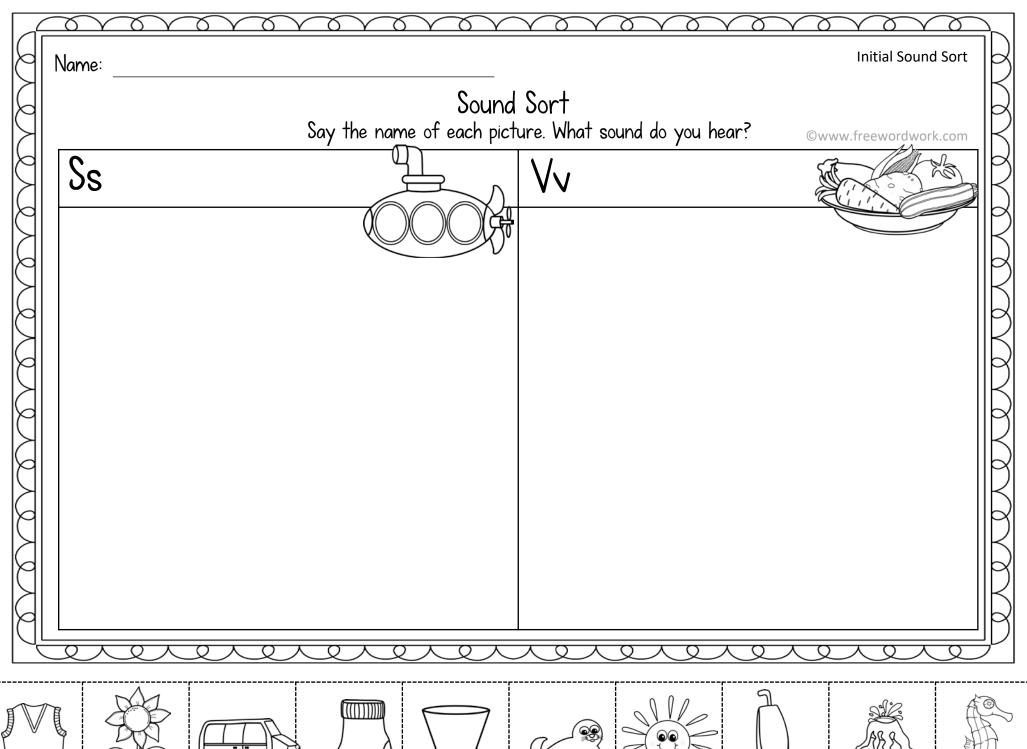

| N | ame:                                                                                   | 000 |              |          |    |       |  | Initial Sound | I Sort |  |
|---|----------------------------------------------------------------------------------------|-----|--------------|----------|----|-------|--|---------------|--------|--|
|   | Sound Sort Say the name of each picture. What sound do you hear? ©www.freewordwork.com |     |              |          |    |       |  |               |        |  |
|   | Cc                                                                                     |     |              |          | T† |       |  |               |        |  |
|   |                                                                                        |     |              | AAA      | ,  |       |  |               |        |  |
|   |                                                                                        |     |              |          |    |       |  |               |        |  |
|   |                                                                                        |     |              |          |    |       |  |               |        |  |
|   |                                                                                        |     |              |          |    |       |  |               |        |  |
|   |                                                                                        |     |              |          |    |       |  |               |        |  |
|   |                                                                                        |     |              |          |    |       |  |               |        |  |
|   |                                                                                        | عدف |              |          |    |       |  |               |        |  |
|   |                                                                                        |     |              |          |    |       |  |               |        |  |
|   | ,                                                                                      |     | <i>\( \)</i> | <i>#</i> |    | 25-25 |  | */            |        |  |