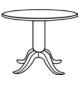

| N | ame:                                                                                   | 000 |              |          |    |       |  | Initial Sound | I Sort |  |
|---|----------------------------------------------------------------------------------------|-----|--------------|----------|----|-------|--|---------------|--------|--|
|   | Sound Sort Say the name of each picture. What sound do you hear? ©www.freewordwork.com |     |              |          |    |       |  |               |        |  |
|   | Cc                                                                                     |     |              |          | T† |       |  |               |        |  |
|   |                                                                                        |     |              | AAA      | ,  |       |  |               |        |  |
|   |                                                                                        |     |              |          |    |       |  |               |        |  |
|   |                                                                                        |     |              |          |    |       |  |               |        |  |
|   |                                                                                        |     |              |          |    |       |  |               |        |  |
|   |                                                                                        |     |              |          |    |       |  |               |        |  |
|   |                                                                                        |     |              |          |    |       |  |               |        |  |
|   |                                                                                        | عدف |              |          |    |       |  |               |        |  |
|   |                                                                                        |     |              |          |    |       |  |               |        |  |
|   | ,                                                                                      |     | <i>\( \)</i> | <i>#</i> |    | 25-25 |  | */            |        |  |