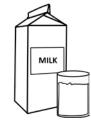

| N | ame:                                                                                   | 000 |              |          |    |       |  | Initial Sound | I Sort |  |
|---|----------------------------------------------------------------------------------------|-----|--------------|----------|----|-------|--|---------------|--------|--|
|   | Sound Sort Say the name of each picture. What sound do you hear? ©www.freewordwork.com |     |              |          |    |       |  |               |        |  |
|   | Cc                                                                                     |     |              |          | T† |       |  |               |        |  |
|   |                                                                                        |     |              | AAA      | ,  |       |  |               |        |  |
|   |                                                                                        |     |              |          |    |       |  |               |        |  |
|   |                                                                                        |     |              |          |    |       |  |               |        |  |
|   |                                                                                        |     |              |          |    |       |  |               |        |  |
|   |                                                                                        |     |              |          |    |       |  |               |        |  |
|   |                                                                                        |     |              |          |    |       |  |               |        |  |
|   |                                                                                        | عدف |              |          |    |       |  |               |        |  |
|   |                                                                                        |     |              |          |    |       |  |               |        |  |
|   | ,                                                                                      |     | <i>\( \)</i> | <i>#</i> |    | 25-25 |  | */            |        |  |