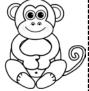

|   | Nan                                                                                    | ne: | 000 |   |  | 121 |  |      | Initial Sound | Sort |
|---|----------------------------------------------------------------------------------------|-----|-----|---|--|-----|--|------|---------------|------|
|   | Sound Sort Say the name of each picture. What sound do you hear? ©www.freewordwork.com |     |     |   |  |     |  |      |               |      |
|   | B                                                                                      | b   |     | Z |  | Dd  |  |      |               |      |
|   |                                                                                        |     |     |   |  |     |  |      |               |      |
|   |                                                                                        |     |     |   |  |     |  |      |               |      |
|   |                                                                                        |     |     |   |  |     |  |      |               |      |
|   |                                                                                        |     |     |   |  |     |  |      |               |      |
|   |                                                                                        |     |     |   |  |     |  |      |               |      |
|   |                                                                                        |     |     |   |  |     |  |      |               |      |
|   |                                                                                        |     |     |   |  |     |  |      |               |      |
| Q | 2                                                                                      |     |     |   |  |     |  |      |               |      |
|   | 7                                                                                      |     |     |   |  |     |  | JAP. |               | Â    |
|   | Ş                                                                                      |     |     |   |  |     |  |      |               |      |