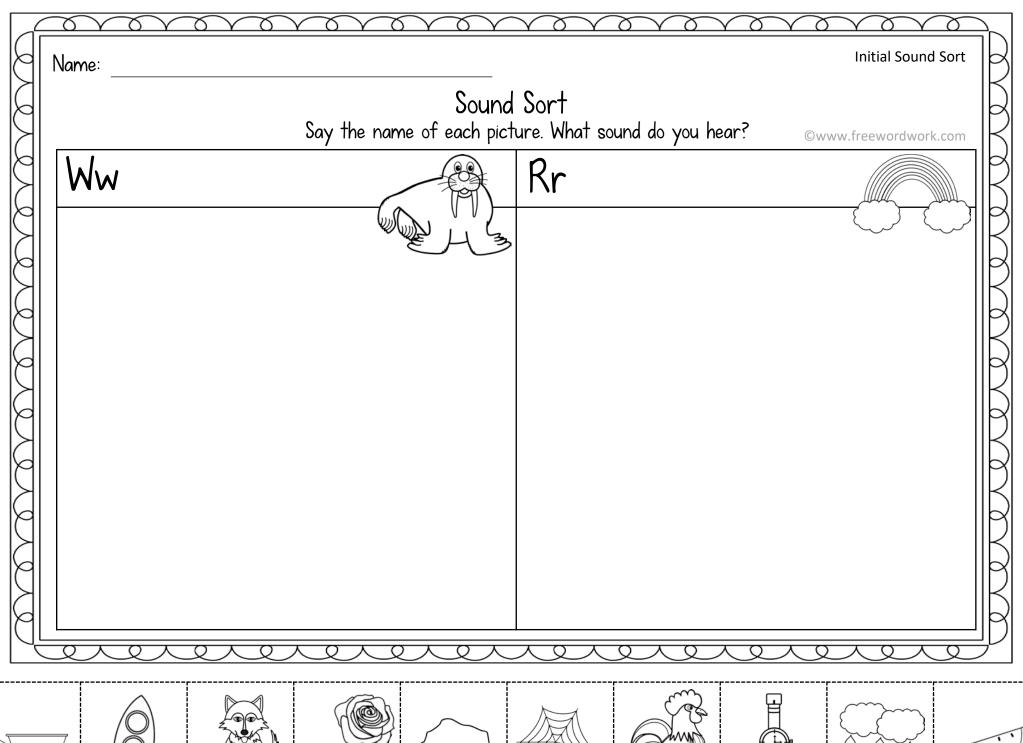

| N | ame:                                                                                   | 000 |              |          |    |       |  | Initial Sound | I Sort |  |
|---|----------------------------------------------------------------------------------------|-----|--------------|----------|----|-------|--|---------------|--------|--|
|   | Sound Sort Say the name of each picture. What sound do you hear? ©www.freewordwork.com |     |              |          |    |       |  |               |        |  |
|   | Cc                                                                                     |     |              |          | T† |       |  |               |        |  |
|   |                                                                                        |     |              | AAA      | ,  |       |  |               |        |  |
|   |                                                                                        |     |              |          |    |       |  |               |        |  |
|   |                                                                                        |     |              |          |    |       |  |               |        |  |
|   |                                                                                        |     |              |          |    |       |  |               |        |  |
|   |                                                                                        |     |              |          |    |       |  |               |        |  |
|   |                                                                                        |     |              |          |    |       |  |               |        |  |
|   |                                                                                        | عدف |              |          |    |       |  |               |        |  |
|   |                                                                                        |     |              |          |    |       |  |               |        |  |
|   | ,                                                                                      |     | <i>\( \)</i> | <i>#</i> |    | 25-25 |  | */            |        |  |