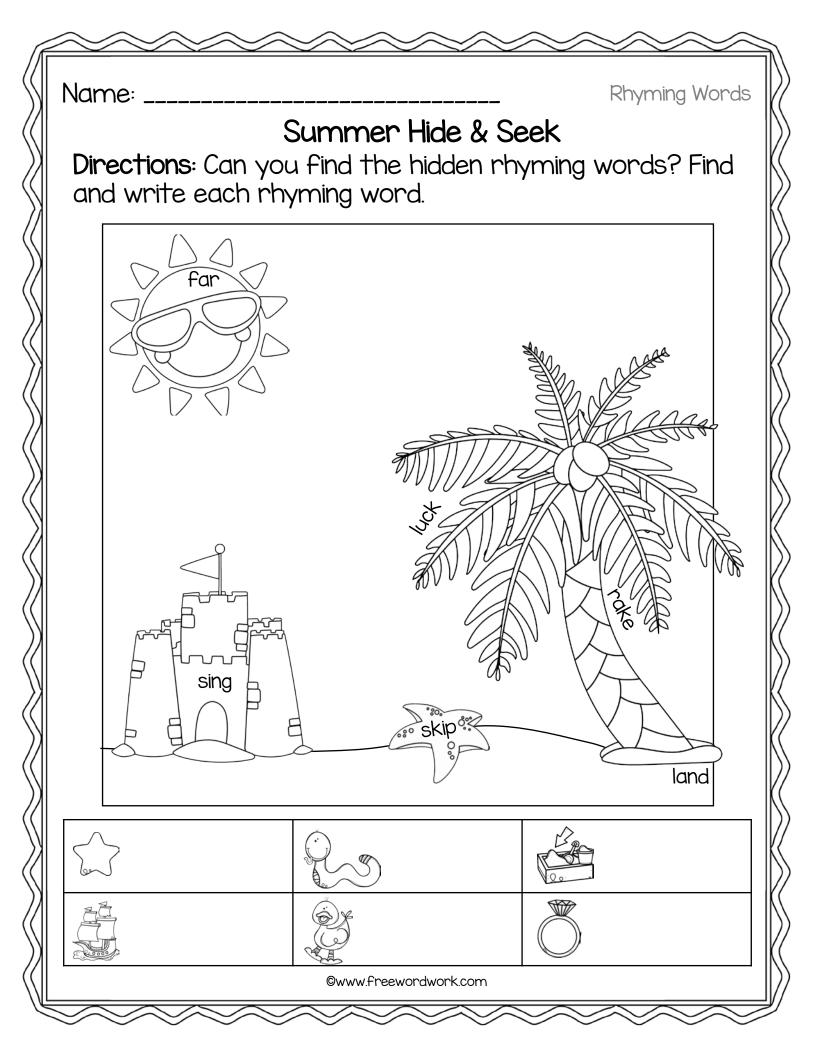

| Name:                           |                                                     | Rhyming Words                                  |
|---------------------------------|-----------------------------------------------------|------------------------------------------------|
| Directions: Ca<br>and write eac | Summer Hid<br>n you find the hid<br>h rhyming word. | <b>e &amp; Seek</b><br>den rhyming words? Find |
| vet<br>vet                      | Jog<br>ICE CR<br>sit                                | EAM<br>AAA<br>AAA<br>Shed E3                   |
|                                 | - Cft                                               |                                                |
| L'A                             | Lord Contraction                                    | S Continue                                     |
| L                               | ©www.freewordwo                                     | rk.com                                         |