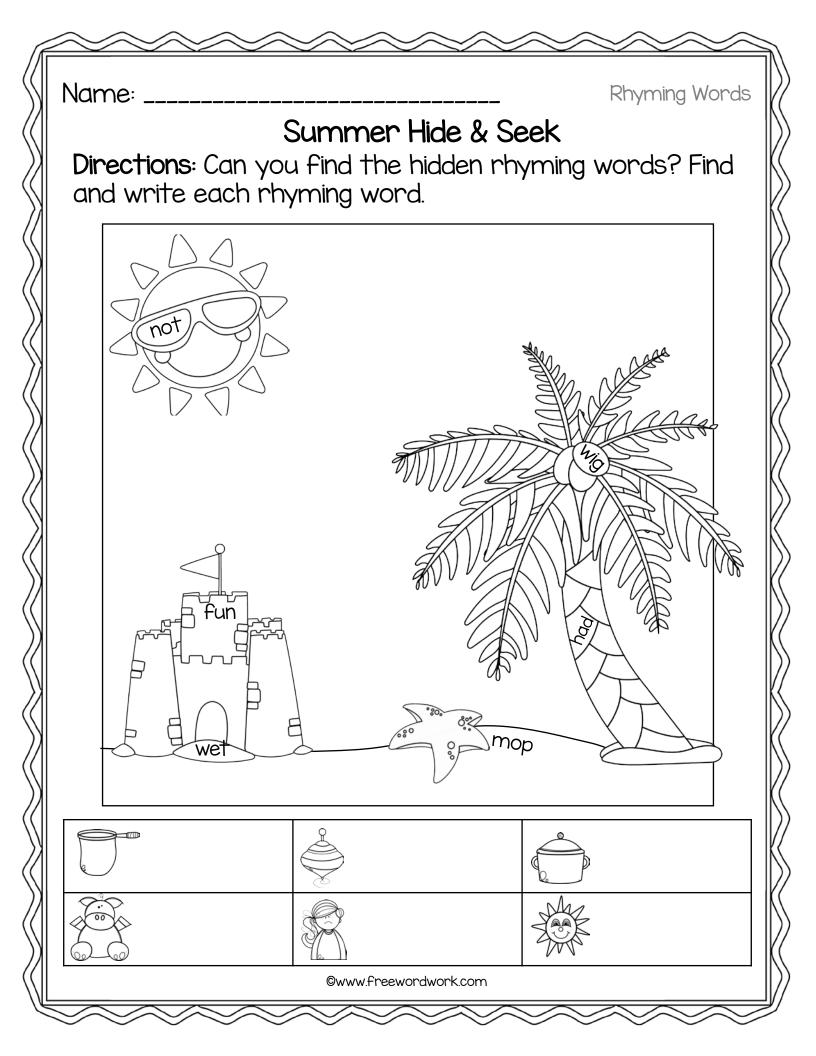

| Name:                             |                                                 |         | Rhyming Words |
|-----------------------------------|-------------------------------------------------|---------|---------------|
| Directions: Car<br>and write eact | Summer Hid<br>you find the hid<br>rhyming word. |         | words? Find   |
|                                   | ICE CR                                          |         |               |
| hop                               | tot                                             |         |               |
|                                   |                                                 |         |               |
|                                   |                                                 |         |               |
|                                   | ©www.freewordwo                                 | prk.com |               |