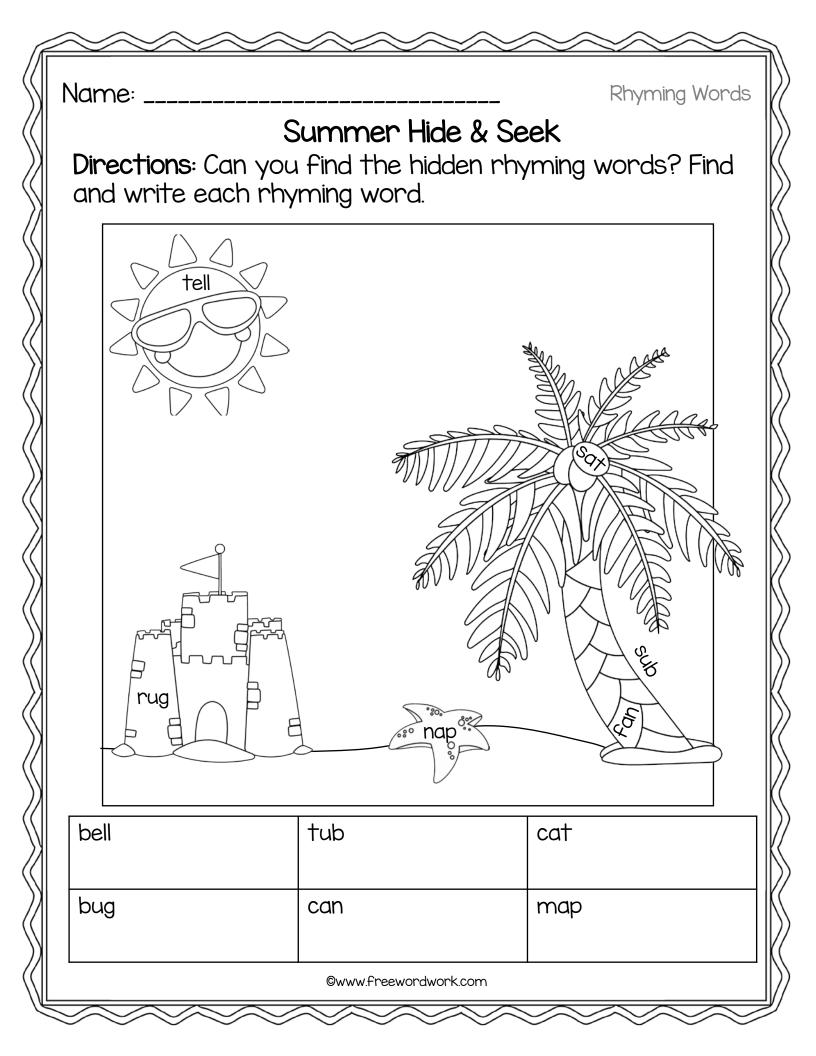

TREE                                             | EAM)                             |       |
|                |                                                      | (brain                           | )     |
|                | 200<br>COO                                           | like                             |       |
|                | g                                                    |                                  | )     |
|                |                                                      |                                  |       |
| GLUE           |                                                      | <u>E</u>                         |       |
|                | ©www.freewordwor                                     | k.com                            | ]     |















| Name:                          |                                                       | Rhyming Word                                                               | ds |
|--------------------------------|-------------------------------------------------------|----------------------------------------------------------------------------|----|
| Directions: Co<br>and write ea | Summer Hid<br>an you find the hid<br>ch rhyming word. | <b>de &amp; Seek</b><br>Iden rhyming words? Find                           |    |
| Flip                           | ICE CR                                                | Tag<br>tag<br>MANA<br>ALLA<br>MANA<br>ALLA<br>ALLA<br>ALLA<br>ALLA<br>ALLA |    |
| pen                            |                                                       |