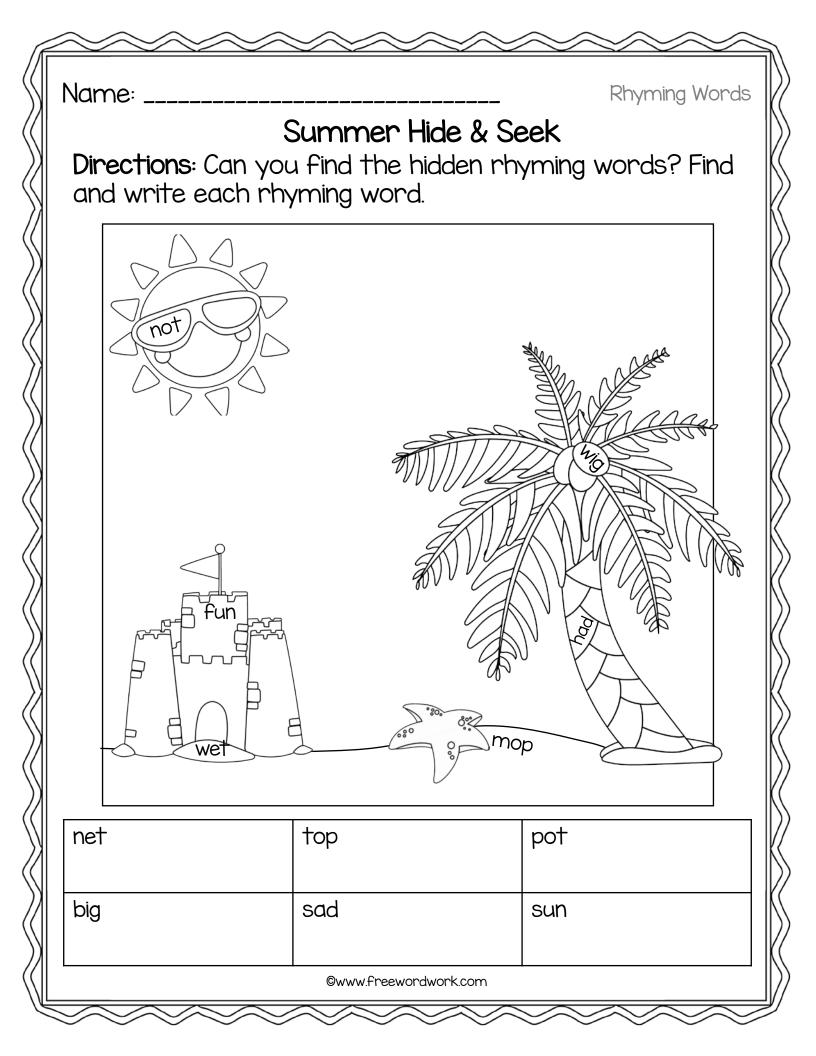

REE                                             | EAM)                             |       |
|                |                                                      | (brain                           | )     |
|                | 200<br>COO                                           | like                             |       |
|                | g                                                    |                                  | )     |
|                |                                                      |                                  |       |
| GLUE           |                                                      | <u>E</u>                         |       |
|                | ©www.freewordwor                                     | k.com                            | ]     |















| Name:                          |                                                       | Rhyming Word                                                               | ds |
|--------------------------------|-------------------------------------------------------|----------------------------------------------------------------------------|----|
| Directions: Co<br>and write ea | Summer Hid<br>an you find the hid<br>ch rhyming word. | <b>de &amp; Seek</b><br>Iden rhyming words? Find                           |    |
| Flip                           | ICE CR                                                | Tag<br>tag<br>MANA<br>ALLA<br>MANA<br>ALLA<br>ALLA<br>ALLA<br>ALLA<br>ALLA |    |
| pen                            |                                                       |