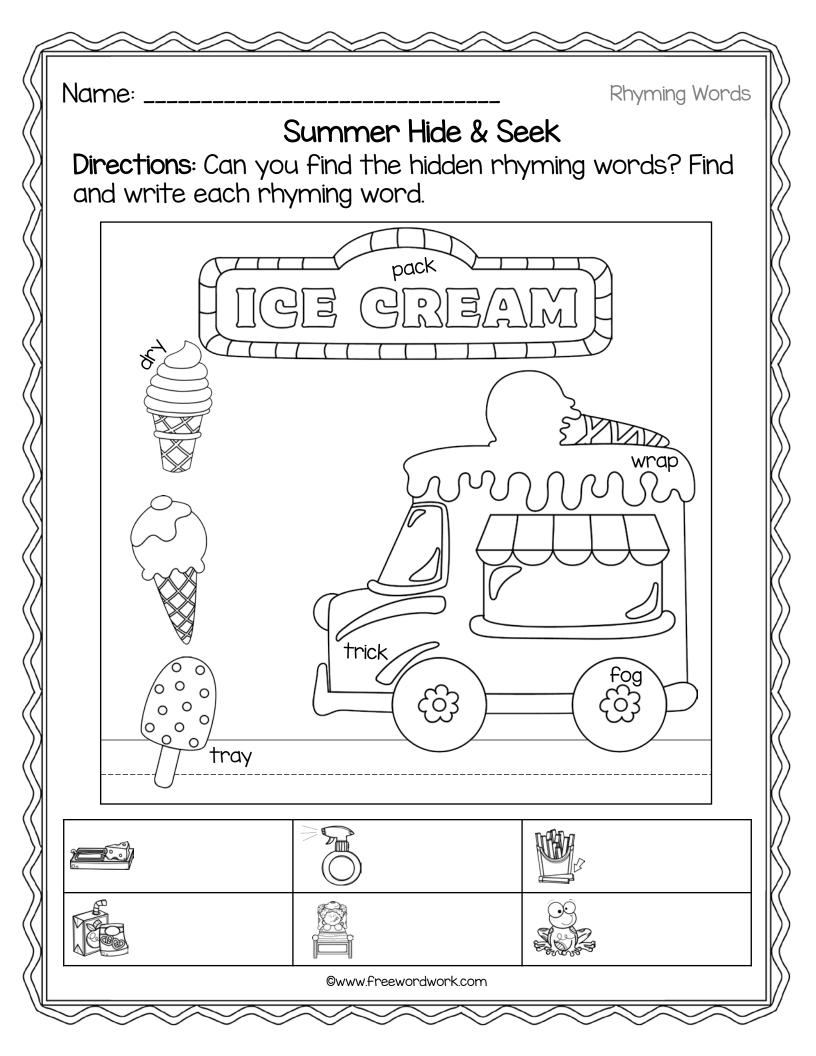

| Name:                             |                                                  | Rhyming V                                      | Vords |
|-----------------------------------|--------------------------------------------------|------------------------------------------------|-------|
| Directions: Can<br>and write each | Summer Hid<br>you find the hide<br>rhyming word. | <b>e &amp; Seek</b><br>den rhyming words? F    | ind   |
|                                   | Pack<br>ICE CR                                   | EAM<br>AM<br>AM<br>Wrap<br>Wrap<br>Wrap<br>Cos |       |
| trap                              | spray                                            | fry                                            |       |
| snack                             | sick                                             | frog                                           |       |
|                                   | ©www.freewordwo                                  | *k com                                         |       |