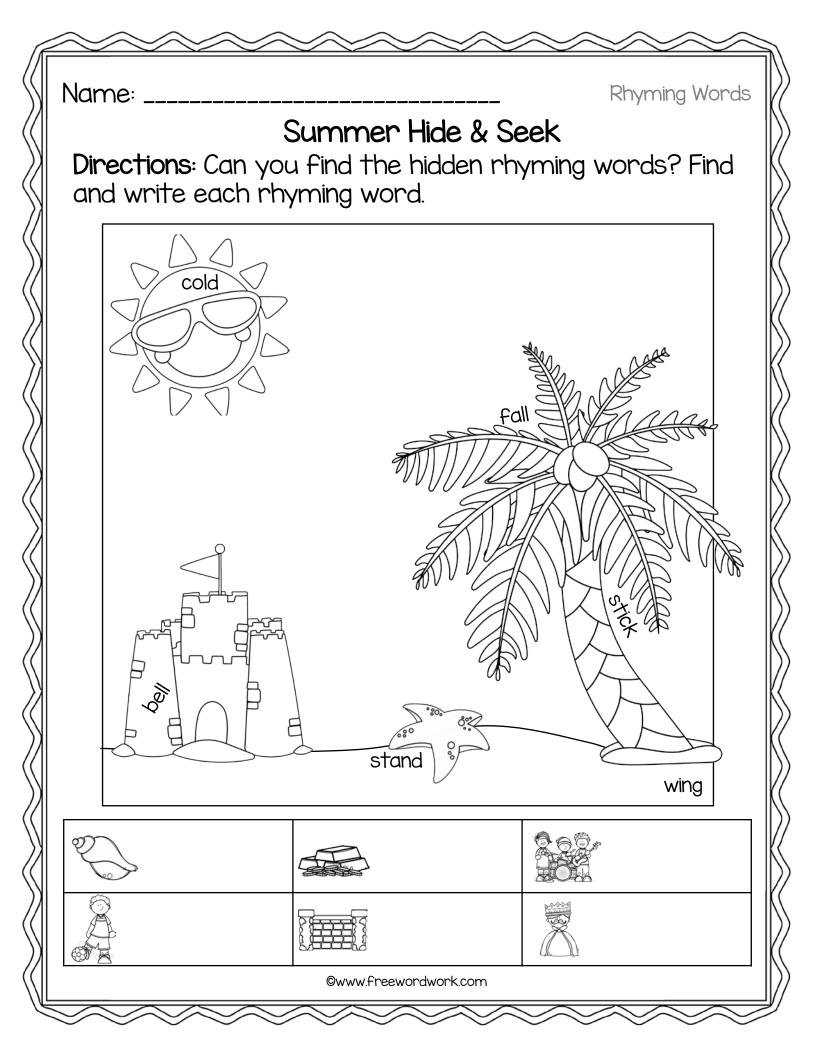

| Name: |                                                         | Rhyming Words |
|-------|---------------------------------------------------------|---------------|
|       | Summer Hide & Se<br>a find the hidden rh<br>yming word. |               |
|       | jog<br>JE CREA                                          |               |
| vet   | sit                                                     | NARCE S       |
|       |                                                         | shed<br>CO3   |
| sled  | bug                                                     | cut           |
| jet   | dog                                                     | bat           |
|       | ©www.freewordwork.com                                   |               |