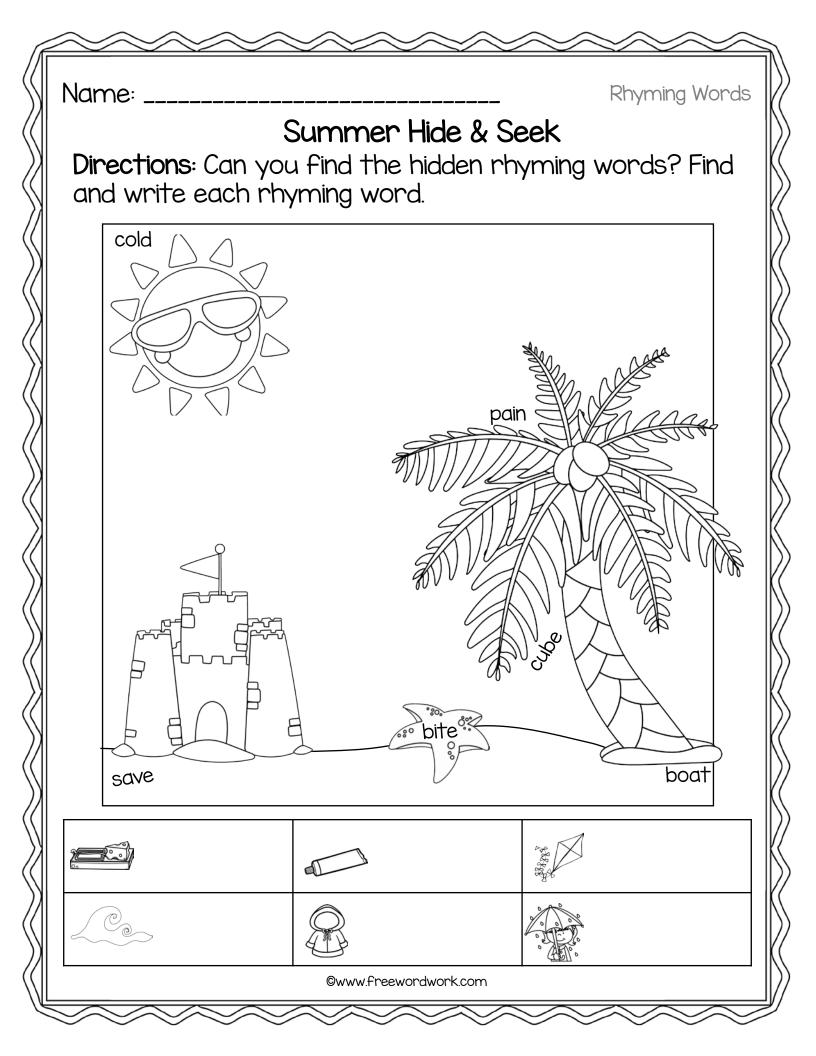

| Name:<br>Directions: Can ye<br>and write each r | Summer Hid<br>ou find the hido<br>hyming word. | Rhyming Words<br>e & Seek<br>den rhyming words? Find                         |   |
|-------------------------------------------------|------------------------------------------------|------------------------------------------------------------------------------|---|
|                                                 | The tree                                       | EAM<br>brain<br>blue<br>blue<br>blue<br>blue<br>blue<br>blue<br>blue<br>blue |   |
| bee                                             | mail                                           | boat                                                                         |   |
| glue                                            | train                                          | bike                                                                         |   |
|                                                 | ©www.freewordwor                               | k.com                                                                        | ' |