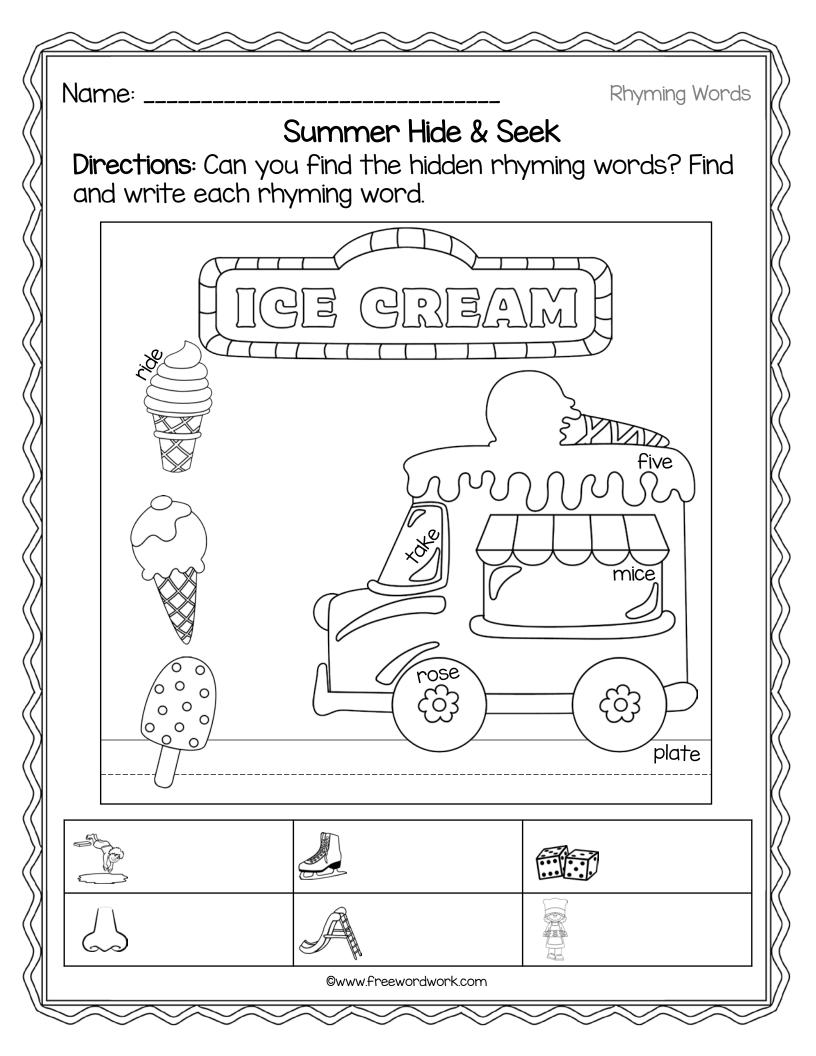

| Name:                          |                                                        | Rhyming Words                                  |
|--------------------------------|--------------------------------------------------------|------------------------------------------------|
| Directions: Co<br>and write ea | Summer Hid<br>an you find the hide<br>ch rhyming word. | <b>e &amp; Seek</b><br>den rhyming words? Find |
|                                | ICE CR                                                 |                                                |
| dive                           | skate                                                  | dice                                           |
| nose                           | slide                                                  | bake                                           |
| L                              | ©www.freewordwol                                       | rk.com                                         |