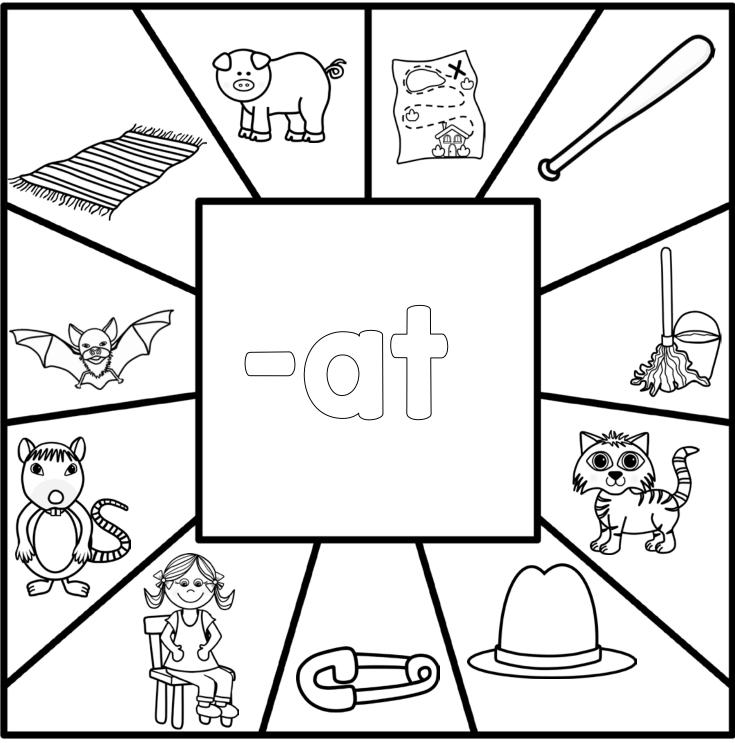

Directions: Color the shapes that are a part of the word family in the middle.

\_\_\_\_\_

#### Find & Color

Directions: Color the shapes that are a part of the word family in the middle.

Directions: Color the shapes that are a part of the word family in the middle.

Directions: Color the shapes that are a part of the word family in the middle.

Directions: Color the shapes that are a part of the word family in the middle.

Directions: Color the shapes that are a part of the word family in the middle.