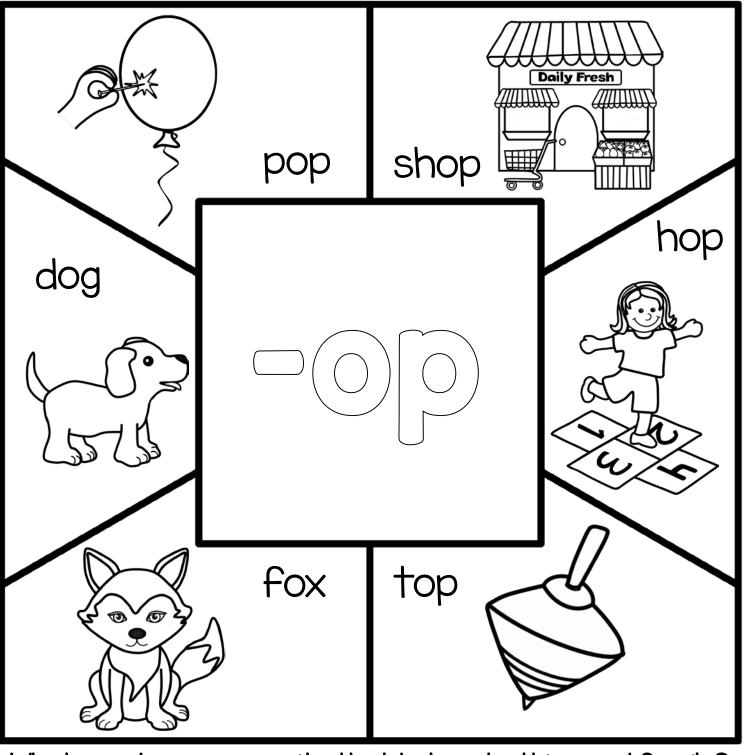

#### Find & Color

Directions: Color the shapes that are a part of the word family in the middle.

Directions: Color the shapes that are a part of the word family in the middle.

Directions: Color the shapes that are a part of the word family in the middle.

Directions: Color the shapes that are a part of the word family in the middle.

Directions: Color the shapes that are a part of the word family in the middle.

Directions: Color the shapes that are a part of the word family in the middle.

Directions: Color the shapes that are a part of the word family in the middle.

\_\_\_\_\_