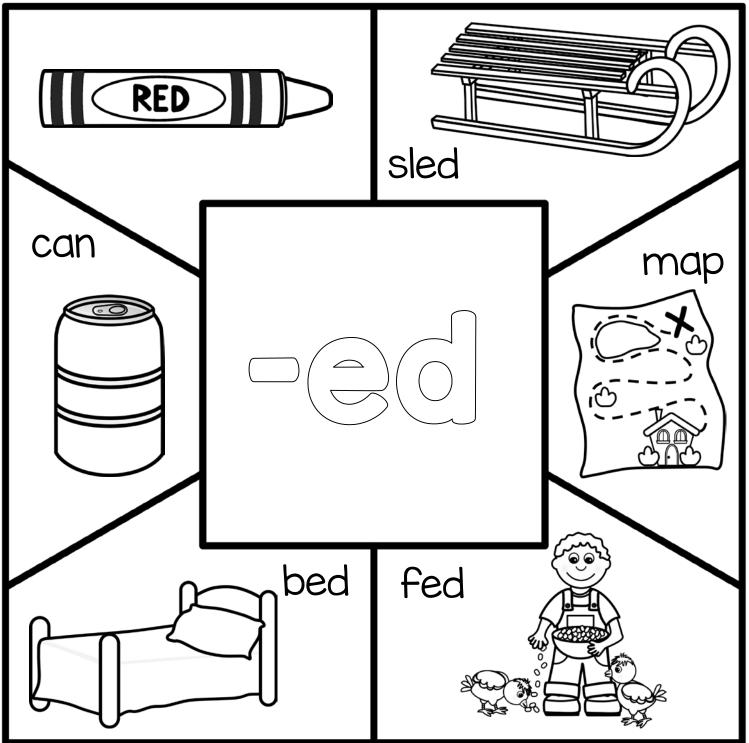

Directions: Color the shapes that are a part of the word family in the middle.

Directions: Color the shapes that are a part of the word family in the middle.

Directions: Color the shapes that are a part of the word family in the middle.

Directions: Color the shapes that are a part of the word family in the middle.

\_\_\_\_\_

#### Find & Color

Directions: Color the shapes that are a part of the word family in the middle.

Directions: Color the shapes that are a part of the word family in the middle.

Directions: Color the shapes that are a part of the word family in the middle.