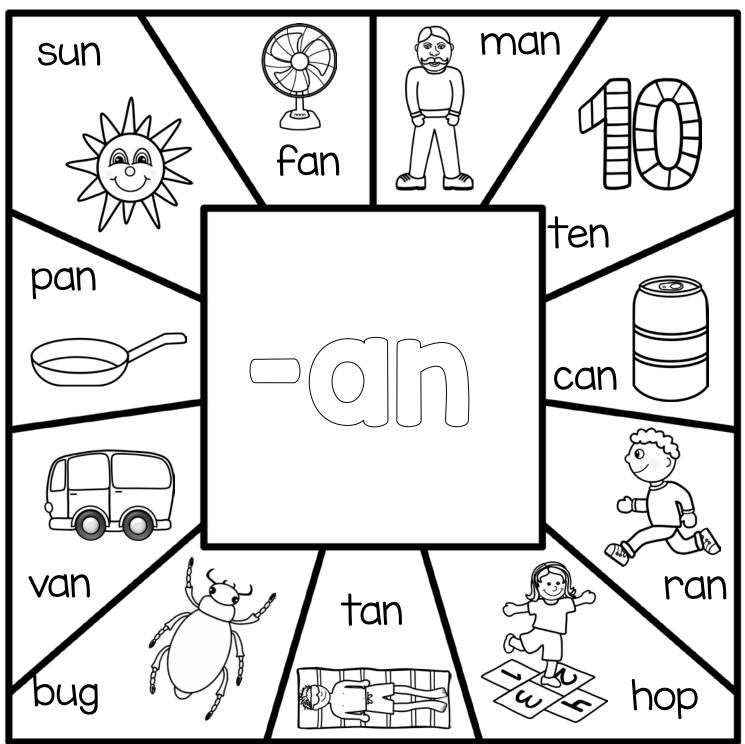

#### Find & Color

Directions: Color the shapes that are a part of the word family in the middle.

Directions: Color the shapes that are a part of the word family in the middle.

Directions: Color the shapes that are a part of the word family in the middle.

Directions: Color the shapes that are a part of the word family in the middle.

Directions: Color the shapes that are a part of the word family in the middle.