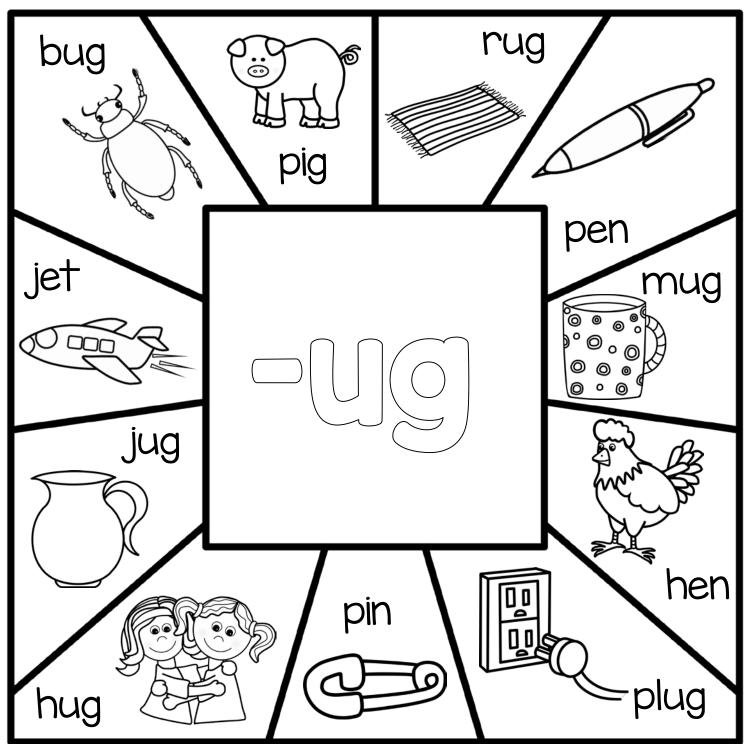

## Find & Color

Directions: Color the shapes that are a part of the word family in the middle.

Directions: Color the shapes that are a part of the word family in the middle.

Directions: Color the shapes that are a part of the word family in the middle.

Directions: Color the shapes that are a part of the word family in the middle.

Directions: Color the shapes that are a part of the word family in the middle.

Directions: Color the shapes that are a part of the word family in the middle.