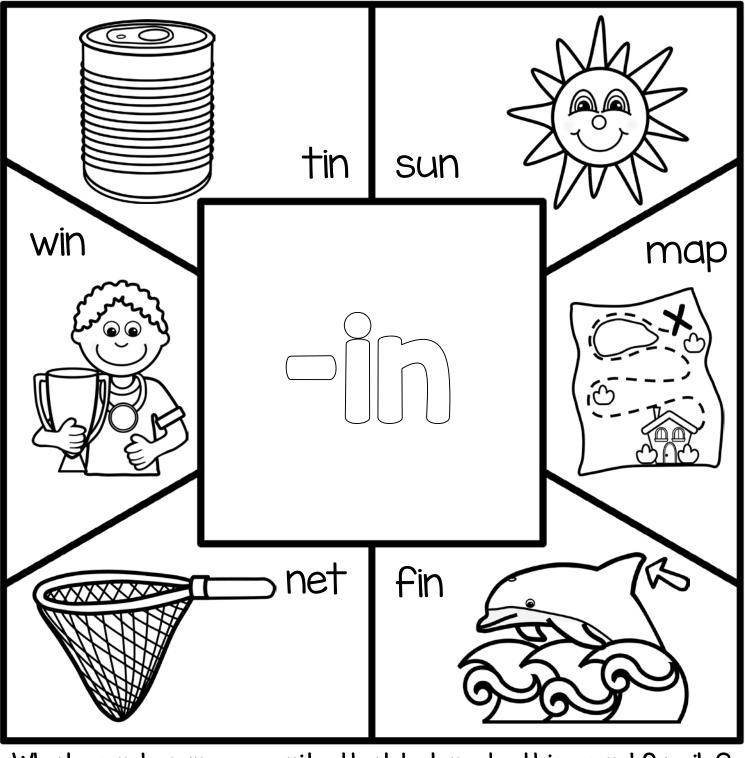

#### Find & Color

Directions: Color the shapes that are a part of the word family in the middle.

Directions: Color the shapes that are a part of the word family in the middle.

Directions: Color the shapes that are a part of the word family in the middle.