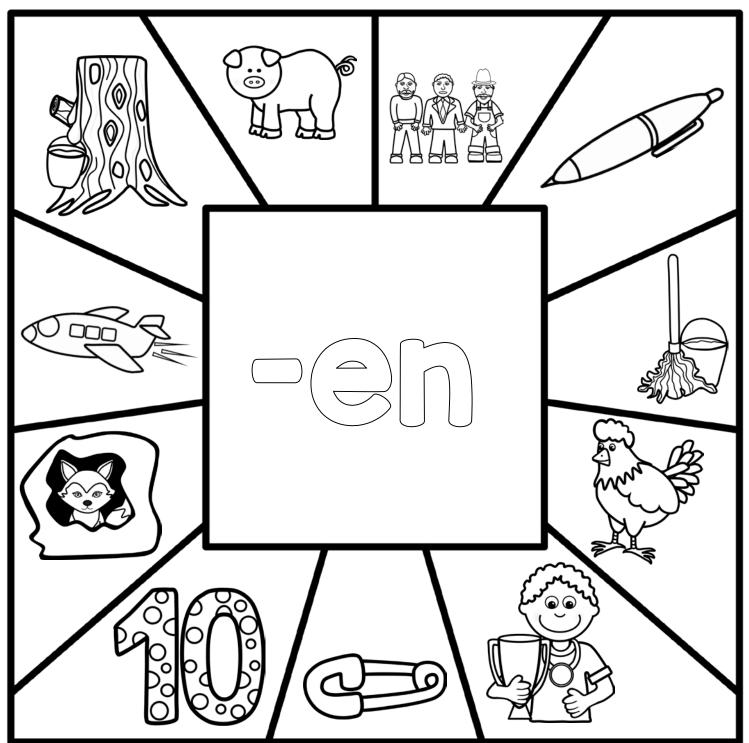

Directions: Color the shapes that are a part of the word family in the middle.

Directions: Color the shapes that are a part of the word family in the middle.