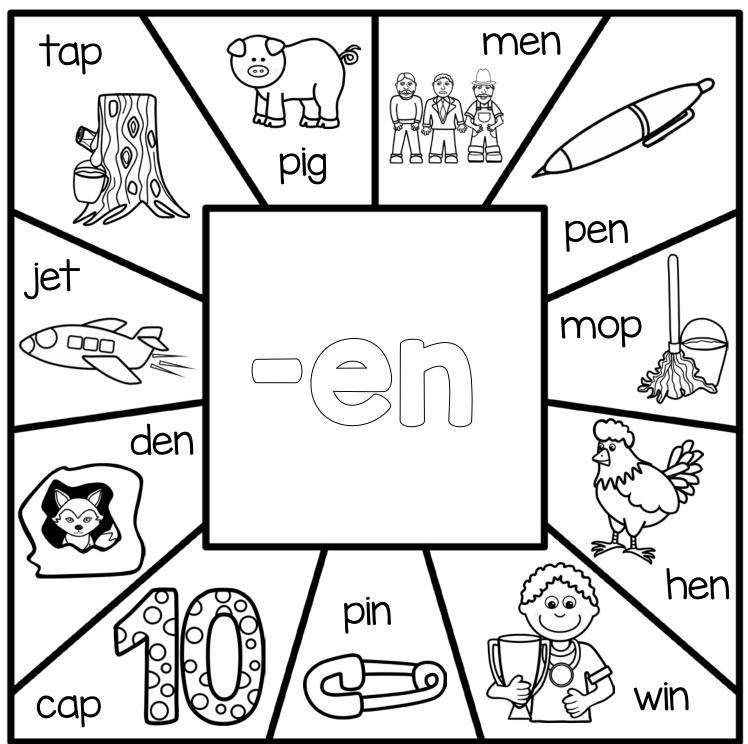

Directions: Color the shapes that are a part of the word family in the middle.

Directions: Color the shapes that are a part of the word family in the middle.

Directions: Color the shapes that are a part of the word family in the middle.

Directions: Color the shapes that are a part of the word family in the middle.

\_\_\_\_\_

#### Find & Color

Directions: Color the shapes that are a part of the word family in the middle.

Directions: Color the shapes that are a part of the word family in the middle.

Directions: Color the shapes that are a part of the word family in the middle.