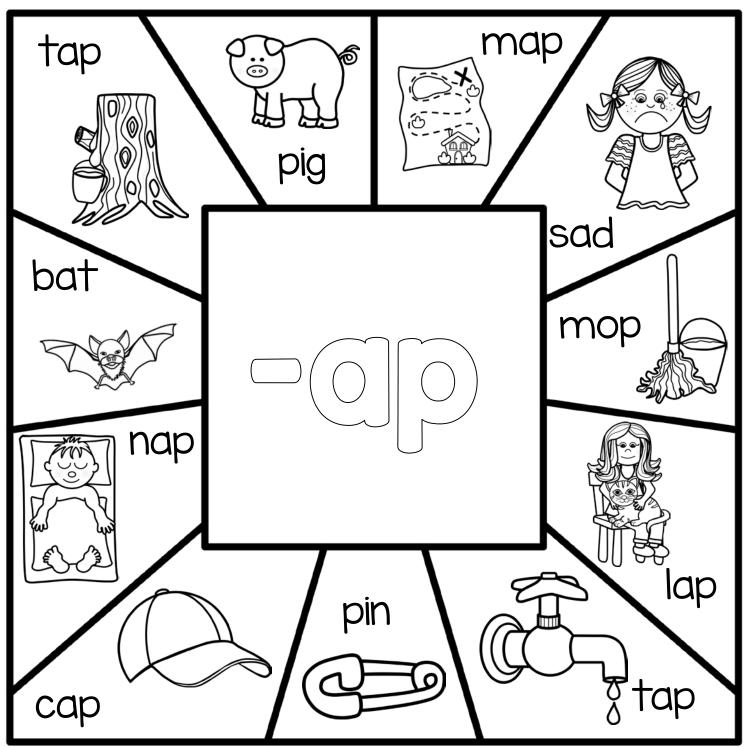

Directions: Color the shapes that are a part of the word family in the middle.

Directions: Color the shapes that are a part of the word family in the middle.

Directions: Color the shapes that are a part of the word family in the middle.

Directions: Color the shapes that are a part of the word family in the middle.

\_\_\_\_\_

#### Find & Color

Directions: Color the shapes that are a part of the word family in the middle.

Directions: Color the shapes that are a part of the word family in the middle.

Directions: Color the shapes that are a part of the word family in the middle.