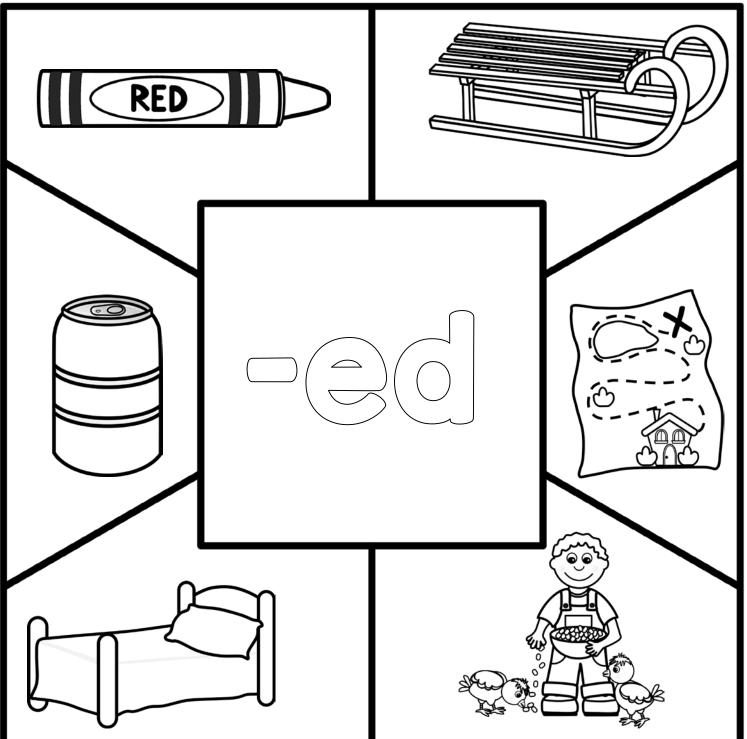

Directions: Color the shapes that are a part of the word family in the middle.

Directions: Color the shapes that are a part of the word family in the middle.

\_\_\_\_\_

## Find & Color

Directions: Color the shapes that are a part of the word family in the middle.

Directions: Color the shapes that are a part of the word family in the middle.

Directions: Color the shapes that are a part of the word family in the middle.

Directions: Color the shapes that are a part of the word family in the middle.

Directions: Color the shapes that are a part of the word family in the middle.

Directions: Color the shapes that are a part of the word family in the middle.