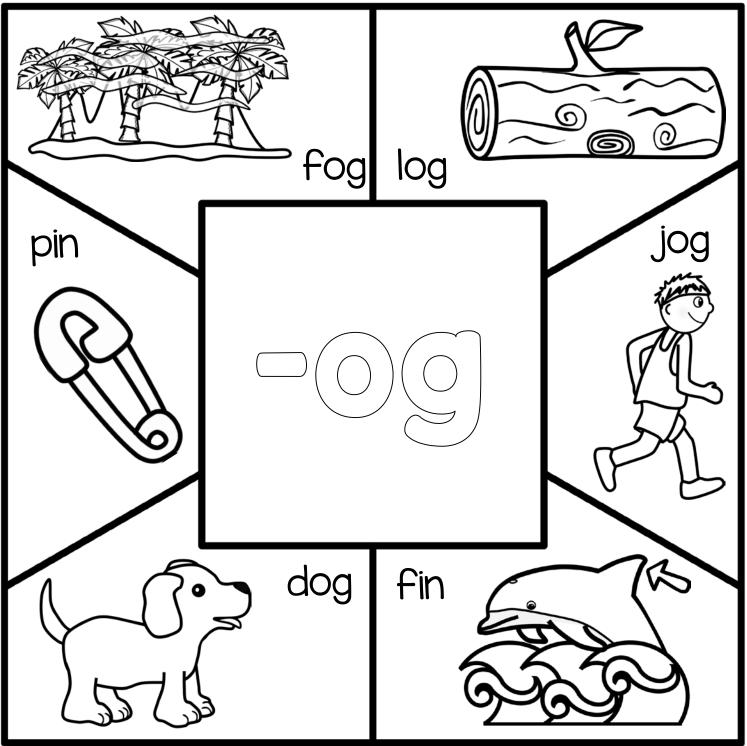

#### Find & Color

Directions: Color the shapes that are a part of the word family in the middle.

Directions: Color the shapes that are a part of the word family in the middle.

Directions: Color the shapes that are a part of the word family in the middle.