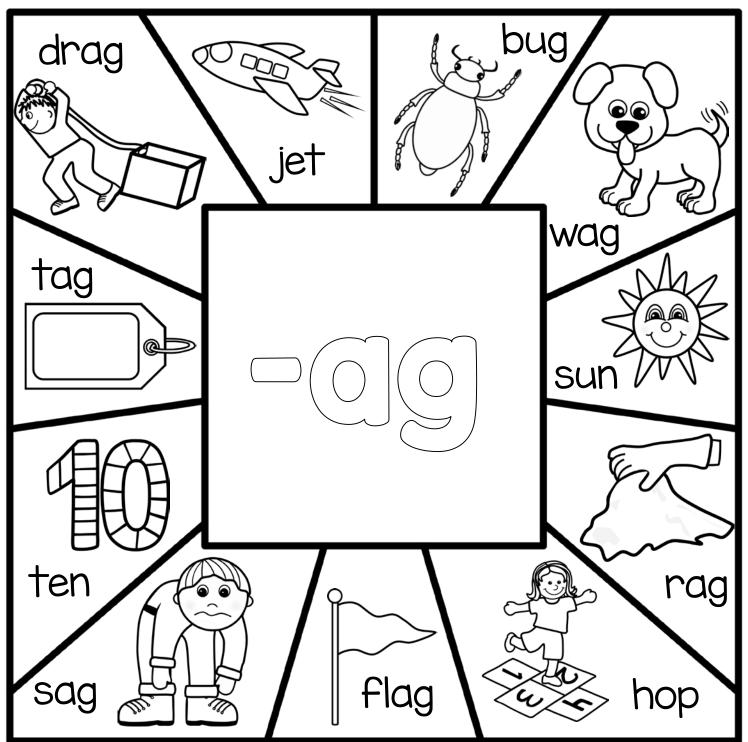

#### Find & Color

Directions: Color the shapes that are a part of the word family in the middle.

Directions: Color the shapes that are a part of the word family in the middle.

Directions: Color the shapes that are a part of the word family in the middle.

Directions: Color the shapes that are a part of the word family in the middle.

Directions: Color the shapes that are a part of the word family in the middle.

\_\_\_\_\_