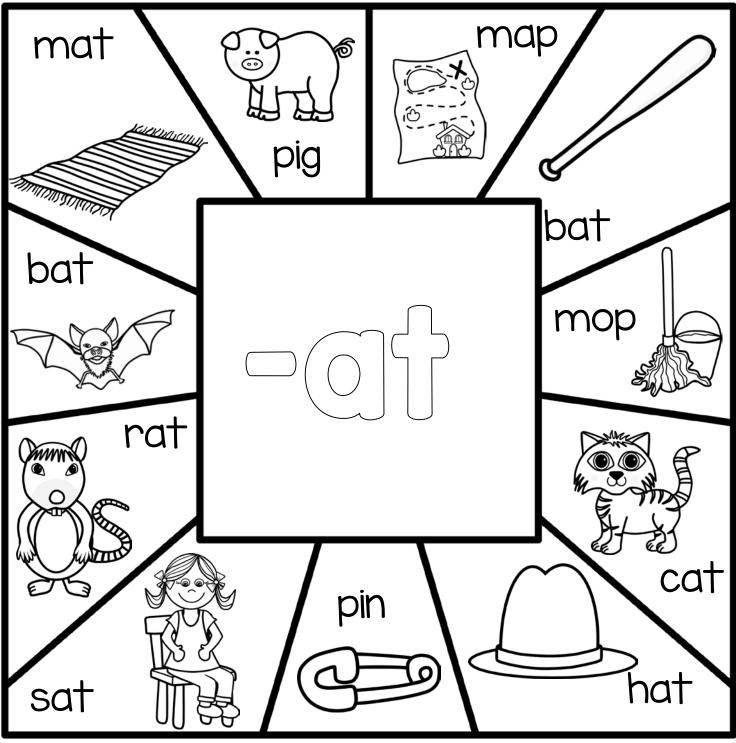

Directions: Color the shapes that are a part of the word family in the middle.

Directions: Color the shapes that are a part of the word family in the middle.

Directions: Color the shapes that are a part of the word family in the middle.