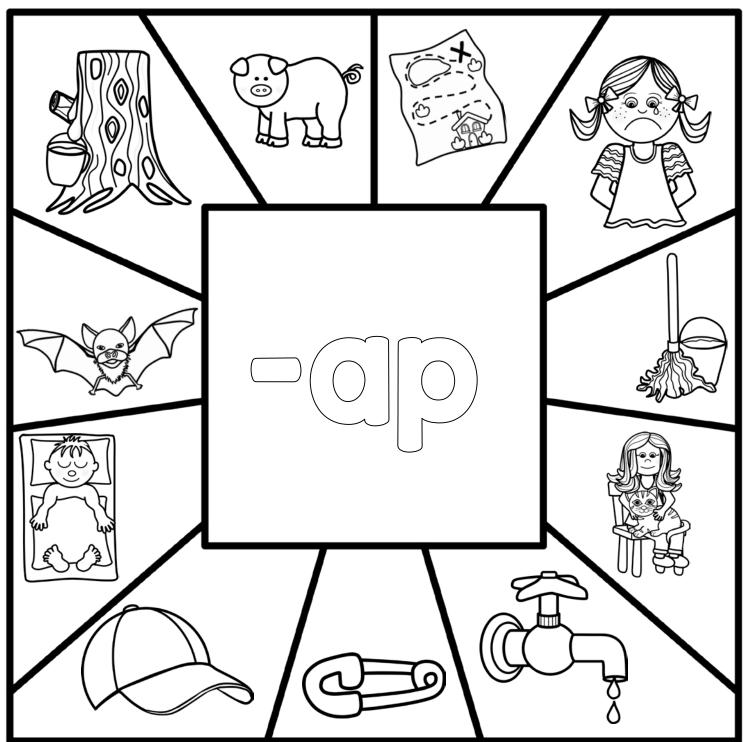

Directions: Color the shapes that are a part of the word family in the middle.

Directions: Color the shapes that are a part of the word family in the middle.

\_\_\_\_\_

## Find & Color

Directions: Color the shapes that are a part of the word family in the middle.

Directions: Color the shapes that are a part of the word family in the middle.

Directions: Color the shapes that are a part of the word family in the middle.