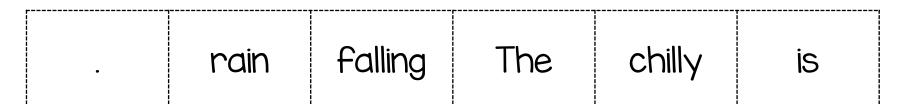

Cut out the words at the bottom. Put together the sentence. Glue the words. Draw a picture to show the sentence.