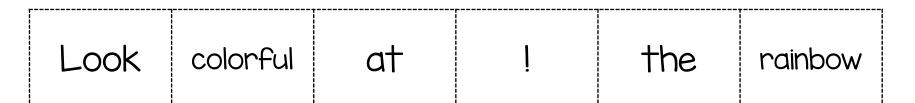

Cut out the words at the bottom. Put together the sentence. Glue the words. Draw a picture to show the sentence.

Cut out the words at the bottom. Put together the sentence. Glue the words. Draw a picture to show the sentence.