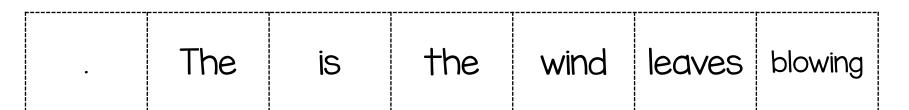

Cut out the words at the bottom. Put together the sentence. Glue the words. Draw a picture to show the sentence.

| sunny | Ş |  | i† | Is | outside |
|-------|---|--|----|----|---------|
|-------|---|--|----|----|---------|