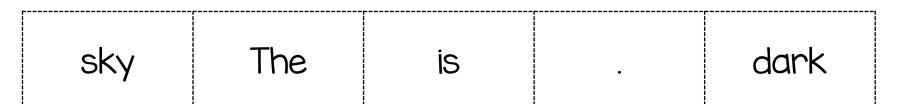

Cut out the words at the bottom. Put together the sentence. Glue the words. Draw a picture to show the sentence.

Cut out the words at the bottom. Put together the sentence. Glue the words. Draw a picture to show the sentence.