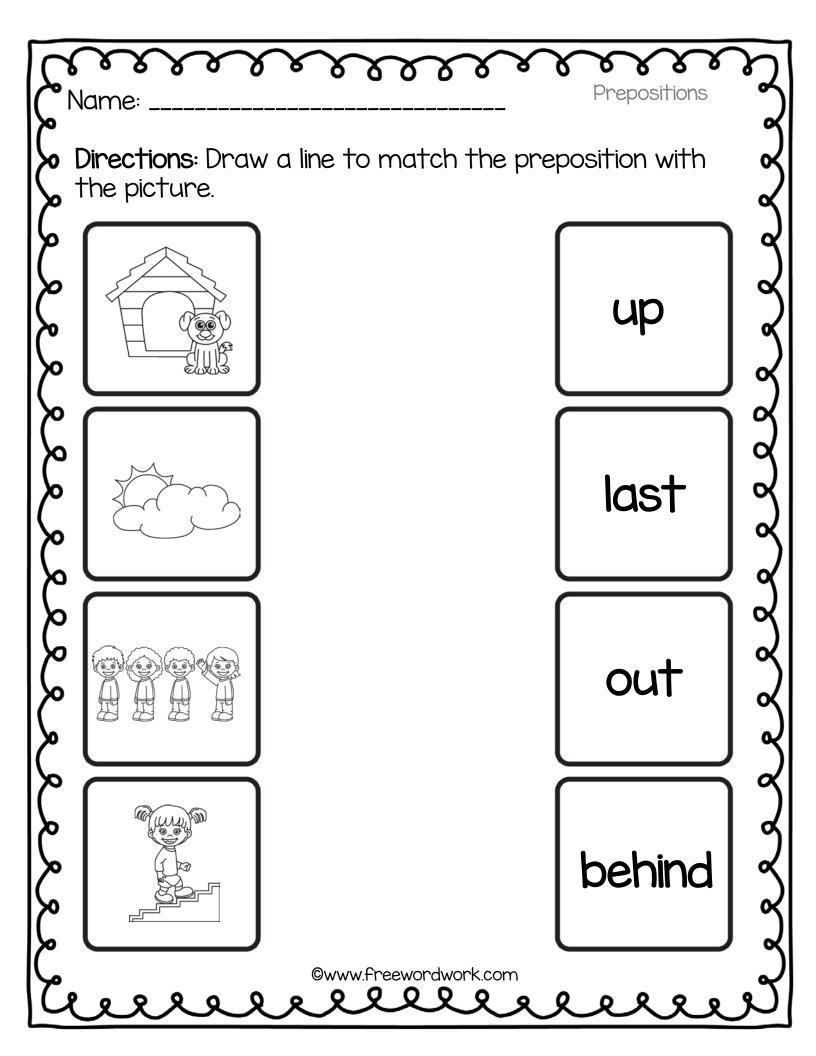

| م     | Name:  Directions: What does proposition. | the picture show? W  | Prepositions Prite the           |
|-------|-------------------------------------------|----------------------|----------------------------------|
| كرمهم |                                           |                      | Use these prepositions:  down in |
| مممع  |                                           |                      | behind out out on                |
| مهعع  |                                           |                      | below 3                          |
| عععع  |                                           |                      | 3                                |
| م     | ره می | www.freewordwork.com | كتععم                            |