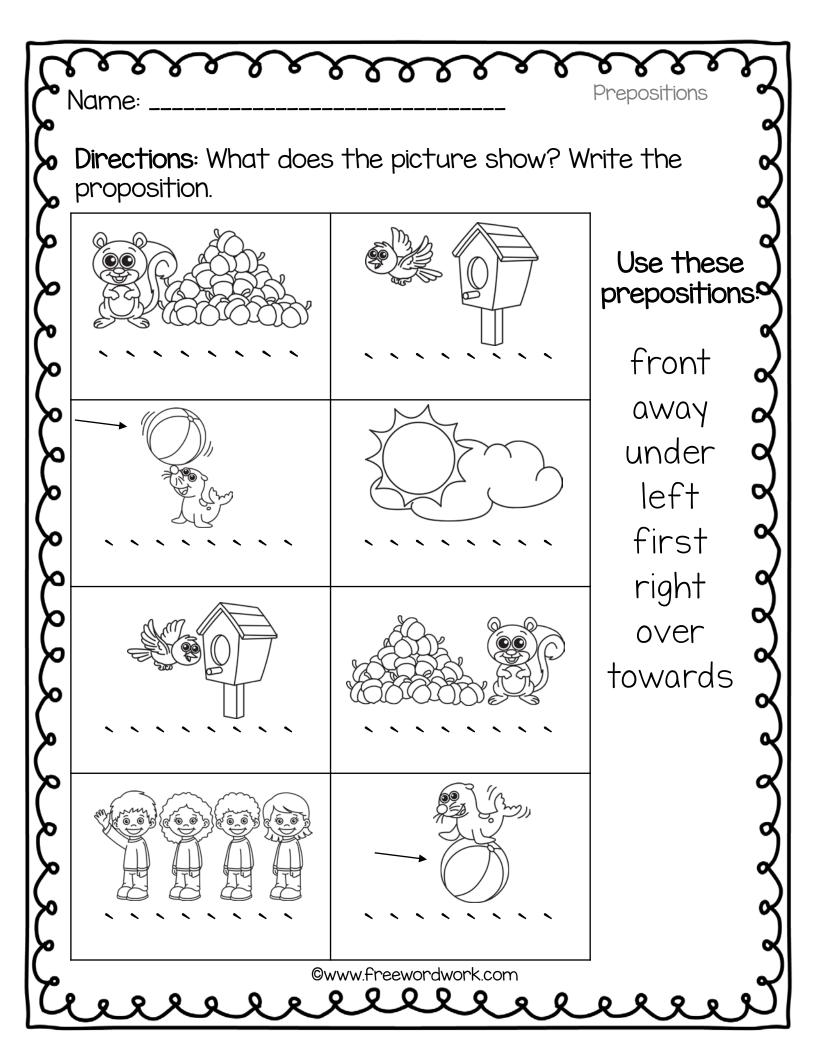

| م     | Name:  Directions: What does proposition. | the picture show? W  | Prepositions Prite the           |
|-------|-------------------------------------------|----------------------|----------------------------------|
| كرمهم |                                           |                      | Use these prepositions:  down in |
| مممع  |                                           |                      | behind out out on                |
| مهعع  |                                           |                      | below 3                          |
| عععع  |                                           |                      | 3                                |
| م     | ره می | www.freewordwork.com | كتععم                            |