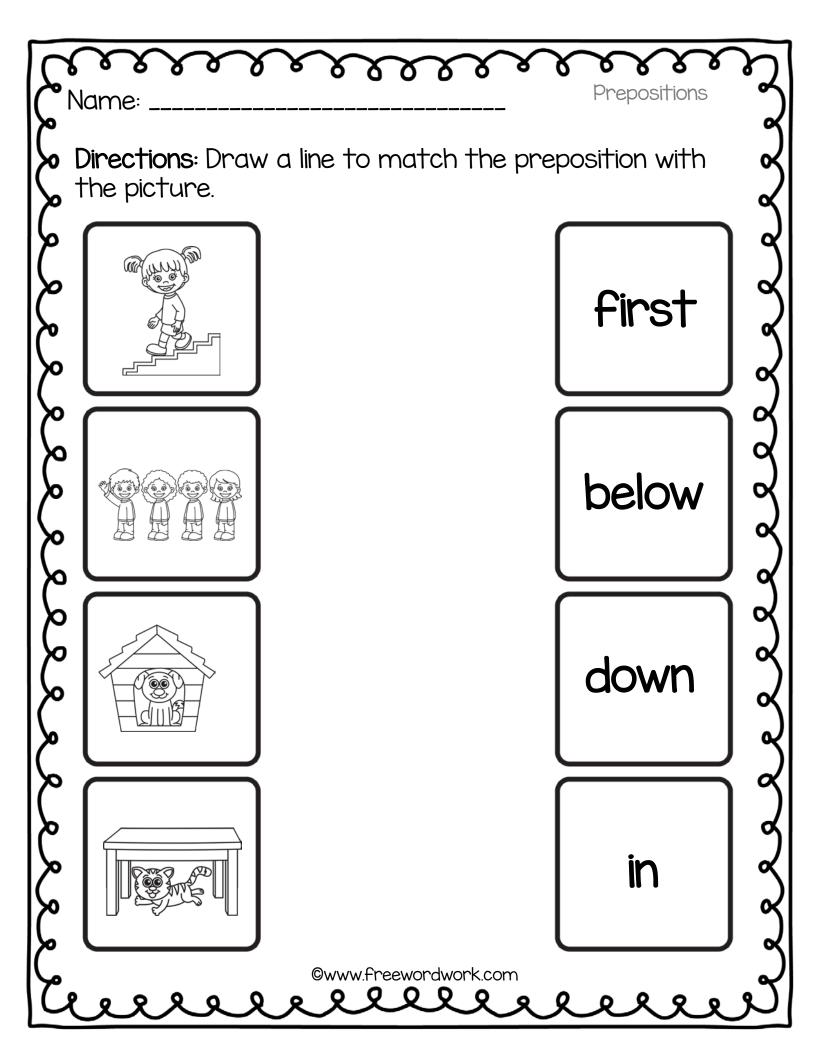

| م     | Name:  Directions: What does proposition. | the picture show? W  | Prepositions Prite the           |
|-------|-------------------------------------------|----------------------|----------------------------------|
| كرمهم |                                           |                      | Use these prepositions:  down in |
| مممع  |                                           |                      | behind out out on                |
| مهعع  |                                           |                      | below 3                          |
| عععع  |                                           |                      | 3                                |
| م     | ره می | www.freewordwork.com | كتععم                            |