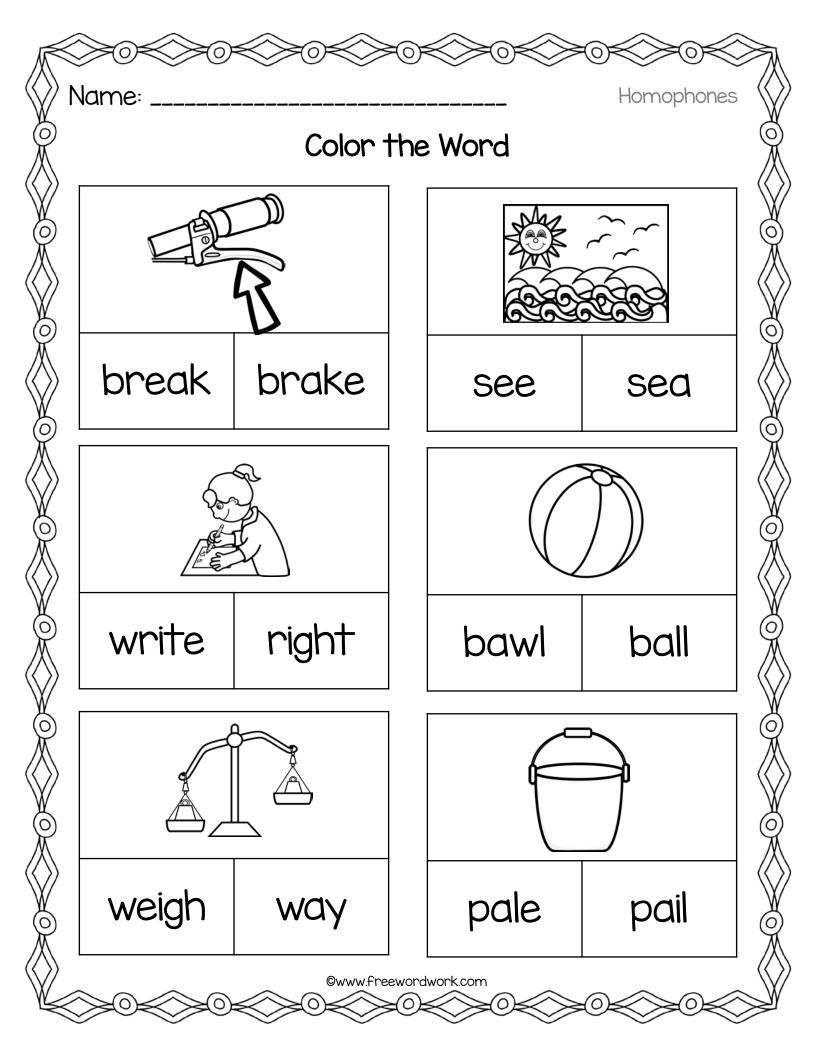

## Match the Homophones

@www.freewordwork.com

Name: . Homophones Match the Homophones brake bawl through way threw see ball blew flour weigh hair break flower hare blue sea @www.freewordwork.com

| Name:       | Homophones            |
|-------------|-----------------------|
| ) Matc<br>) | h the Homophones      |
| tea         | one                   |
| sun         | son                   |
| write       | waist                 |
| won         | tee                   |
| waste       | pale                  |
| red         | board                 |
| pail        | read                  |
| bored       | right                 |
|             | ©www.freewordwork.com |