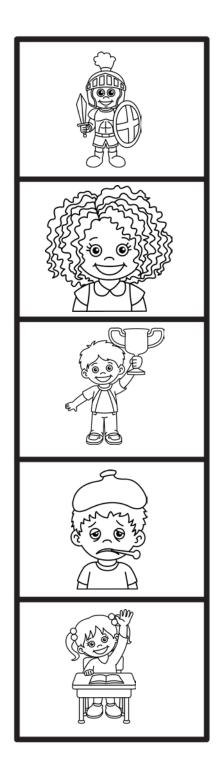

|                               | Show the are homophylicture to s | nones? Writ | te the words |  |
|-------------------------------|----------------------------------|-------------|--------------|--|
| pear                          | night                            | pair        | knight       |  |
| Write<br>the<br>words<br>here |                                  |             |              |  |
| Show<br>the<br>words<br>here  |                                  |             |              |  |
| Write<br>the<br>words<br>here |                                  |             |              |  |
| Show<br>the<br>words<br>here  |                                  |             |              |  |