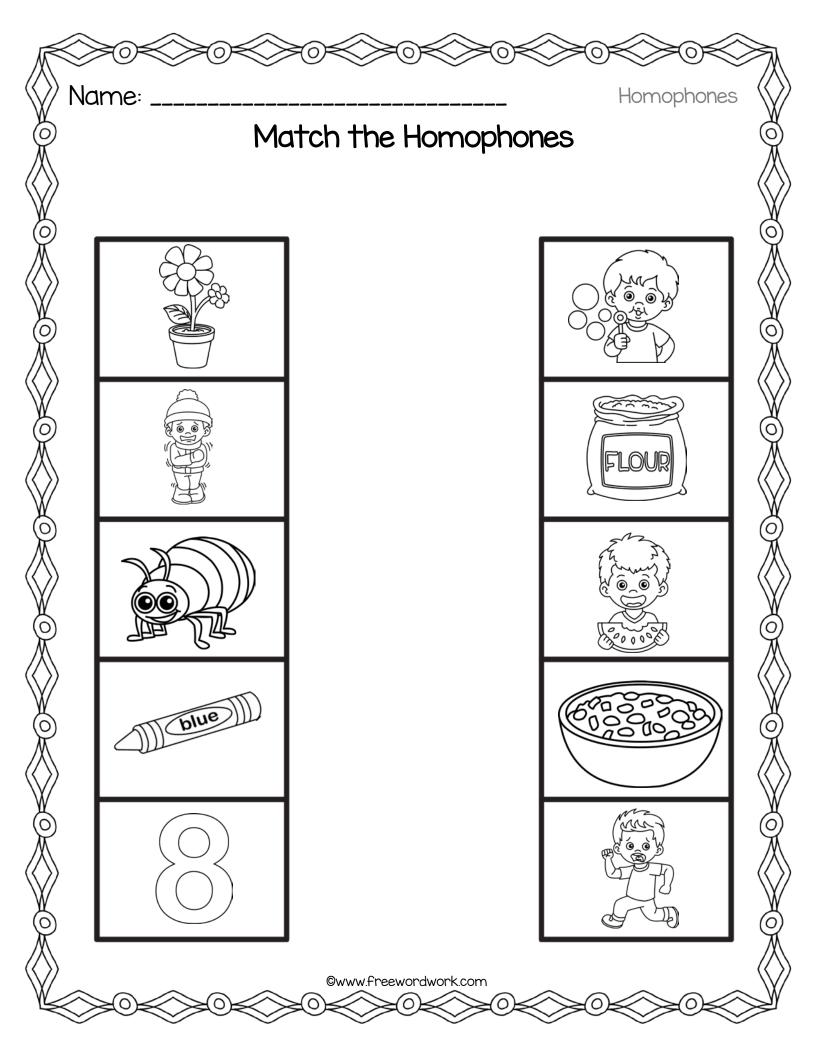

Homophones

## Match the Homophones





@www.freewordwork.com

Name: \_\_\_\_\_

Homophones

## Match the Homophones





@www.freewordwork.com

Name: . Homophones Match the Homophones brake bawl through way threw see ball blew flour weigh hair break flower hare blue sea @www.freewordwork.com

| Name:       | Homophones            |
|-------------|-----------------------|
| ) Matc<br>) | h the Homophones      |
| tea         | one                   |
| sun         | son                   |
| write       | waist                 |
| won         | tee                   |
| waste       | pale                  |
| red         | board                 |
| pail        | read                  |
| bored       | right                 |
|             | ©www.freewordwork.com |

(

(

(

(