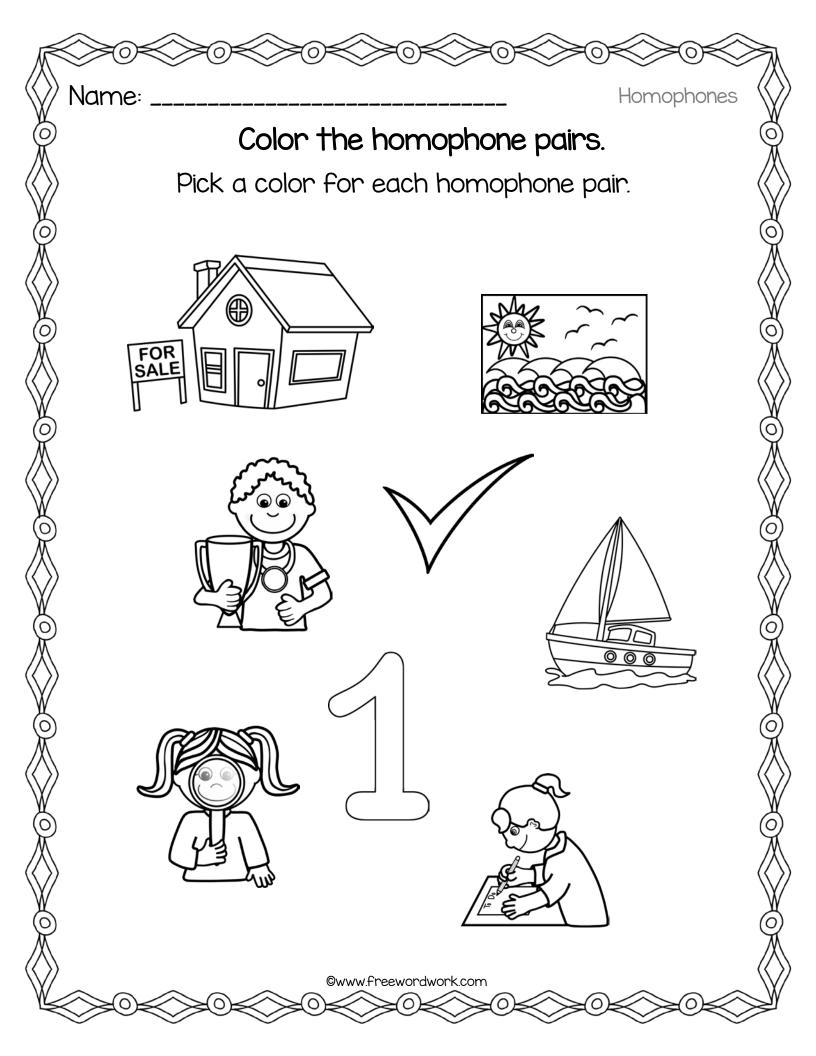

|  |
| Show<br>the<br>words<br>here  |                                  |             |              |  |

| Which pairs and draw a        | Show the hare homophopicture to st | ones? Write | the words |
|-------------------------------|------------------------------------|-------------|-----------|
| meet                          | blue                               | blew        | meat      |
| Write<br>the<br>words<br>here |                                    |             |           |
| Show<br>the<br>words<br>here  |                                    |             |           |
| Write<br>the<br>words<br>here |                                    |             |           |
| Show<br>the<br>words<br>here  |                                    |             |           |









|           |                            | <b>○≪≫</b> ⊙<            |                   | <b>&gt;</b> 0 <b>&lt;</b> > |            |  |  |
|-----------|----------------------------|--------------------------|-------------------|-----------------------------|------------|--|--|
|           | ame:                       | \<br>\a/k                | <br>nich word     | _                           | Homophones |  |  |
|           |                            | rd belongs<br>the correc | in each ser       |                             | rite the   |  |  |
|           | won                        | flew                     | hare              | night                       | bare       |  |  |
|           | hair                       | knight                   | bear              | flu