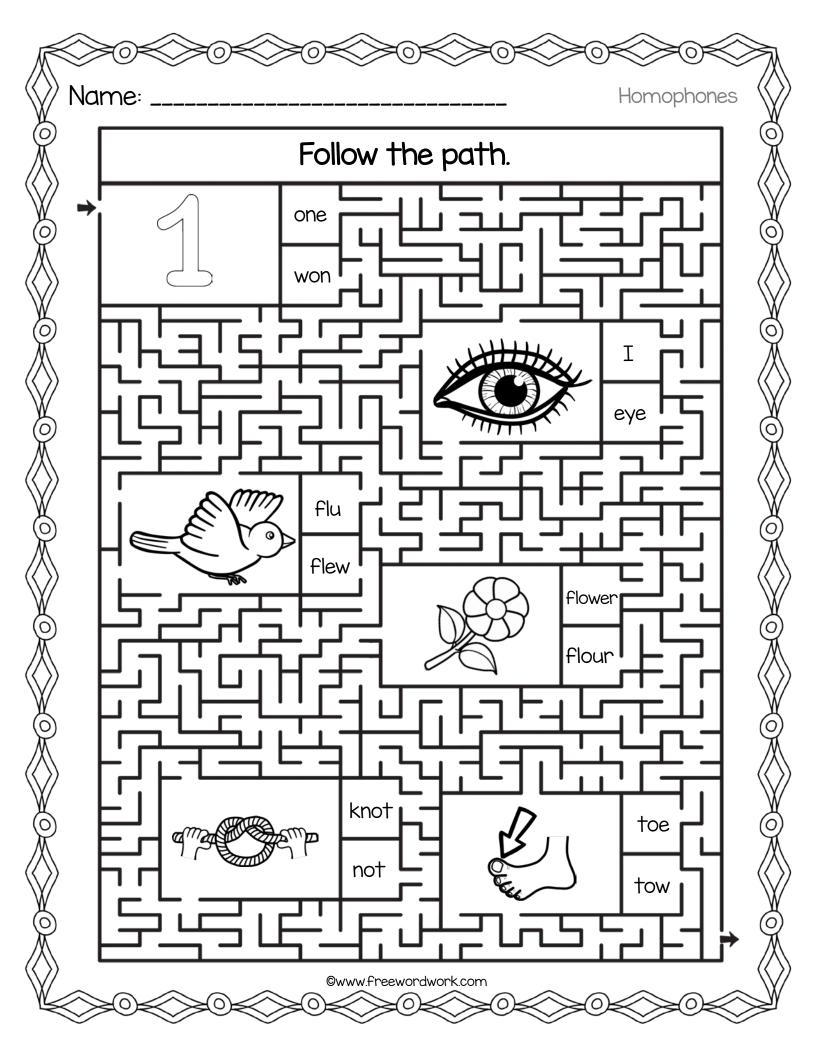

|  |
| Show<br>the<br>words<br>here  |                                  |             |              |  |

| Which pairs and draw a        | Show the hare homophopicture to st | ones? Write | the words |
|-------------------------------|------------------------------------|-------------|-----------|
| meet                          | blue                               | blew        | meat      |
| Write<br>the<br>words<br>here |                                    |             |           |
| Show<br>the<br>words<br>here  |                                    |             |           |
| Write<br>the<br>words<br>here |                                    |             |           |
| Show<br>the<br>words<br>here  |                                    |             |           |









|           |                            | <b>○≪≫</b> ⊙<            |                   | <b>&gt;</b> 0 <b>&lt;</b> > |            |  |  |
|-----------|----------------------------|--------------------------|-------------------|-----------------------------|------------|--|--|
|           | ame:                       | \<br>\a/k                | <br>nich word     | _                           | Homophones |  |  |
|           |                            | rd belongs<br>the correc | in each ser       |                             | rite the   |  |  |
|           | won                        | flew                     | hare              | night                       | bare       |  |  |
|           | hair                       | knight                   | bear              | flu