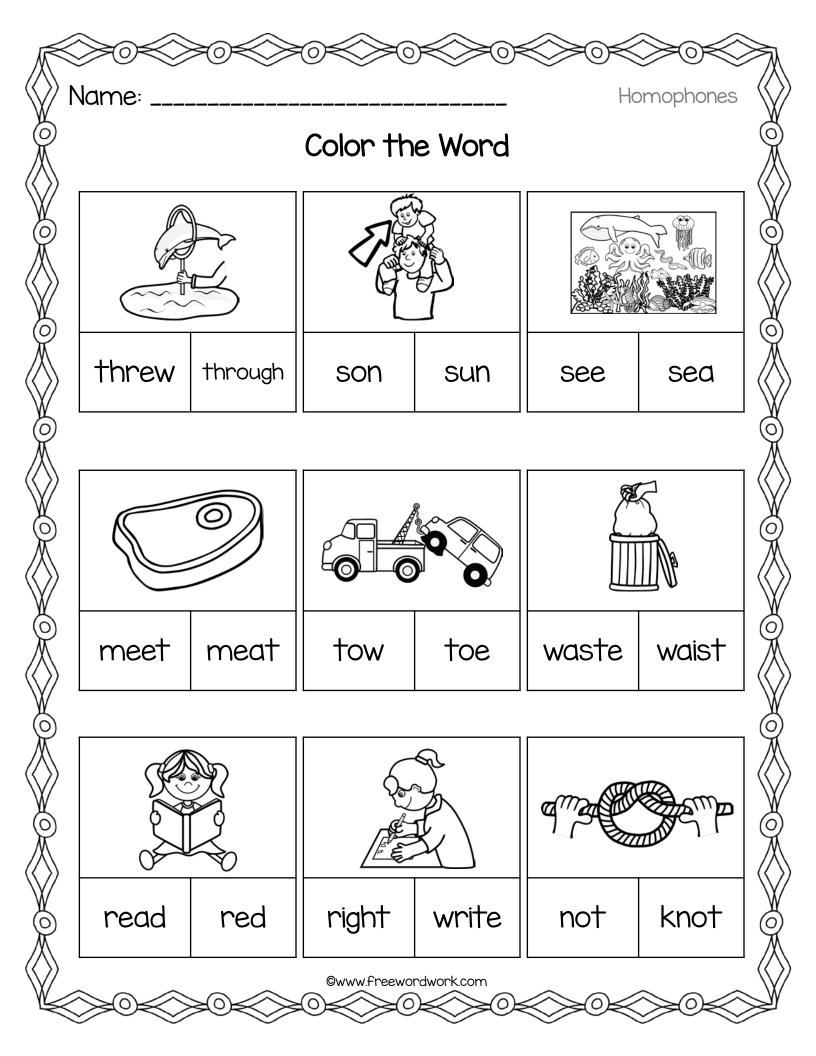

Homophones

## Match the Homophones





@www.freewordwork.com

Name: \_\_\_\_\_

Homophones

## Match the Homophones





@www.freewordwork.com

Name: . Homophones Match the Homophones brake bawl through way threw see ball blew flour weigh hair break flower hare blue sea @www.freewordwork.com

| Name:       | Homophones            |
|-------------|-----------------------|
| ) Matc<br>) | h the Homophones      |
| tea         | one                   |
| sun         | son                   |
| write       | waist                 |
| won         | tee                   |
| waste       | pale                  |
| red         | board                 |
| pail        | read                  |
| bored       | right                 |
|             | ©www.freewordwork.com |

(

(

(

(









|                               | Show the Hare homopho<br>picture to sh | ones? Write t | the words |
|-------------------------------|----------------------------------------|---------------|-----------|
| aunt                          | sale                                   | sail          | ant       |
| Write<br>the<br>words<br>here |                                        |               |           |
| Show<br>the<br>words<br>here  |                                        |               |           |
| Write<br>the<br>words<br>here |                                        |               |           |
| Show<br>the<br>words<br>here  |                                        |               |           |

|                               | are homoph | Homophone<br>ones? Write<br>n