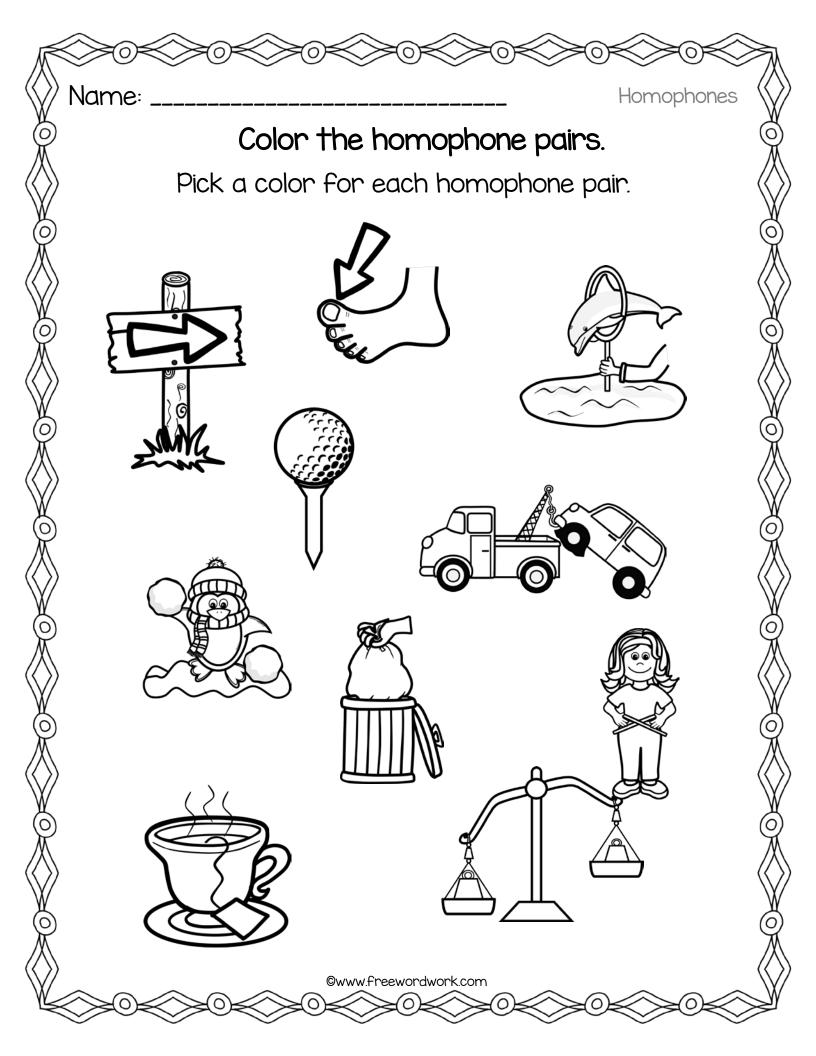

|  |
| Show<br>the<br>words<br>here  |                                  |             |              |  |

| Which pairs and draw a        | Show the hare homophopicture to st | ones? Write | the words |
|-------------------------------|------------------------------------|-------------|-----------|
| meet                          | blue                               | blew        | meat      |
| Write<br>the<br>words<br>here |                                    |             |           |
| Show<br>the<br>words<br>here  |                                    |             |           |
| Write<br>the<br>words<br>here |                                    |             |           |
| Show<br>the<br>words<br>here  |                                    |             |           |









|           |                            | <b>○≪≫</b> ⊙<            |                   | <b>&gt;</b> 0 <b>&lt;</b> > |            |  |  |
|-----------|----------------------------|--------------------------|-------------------|-----------------------------|------------|--|--|
|           | ame:                       | \<br>\a/k                | <br>nich word     | _                           | Homophones |  |  |
|           |                            | rd belongs<br>the correc | in each ser       |                             | rite the   |  |  |
|           | won                        | flew                     | hare              | night                       | bare       |  |  |
|           | hair                       | knight                   | bear              | flu