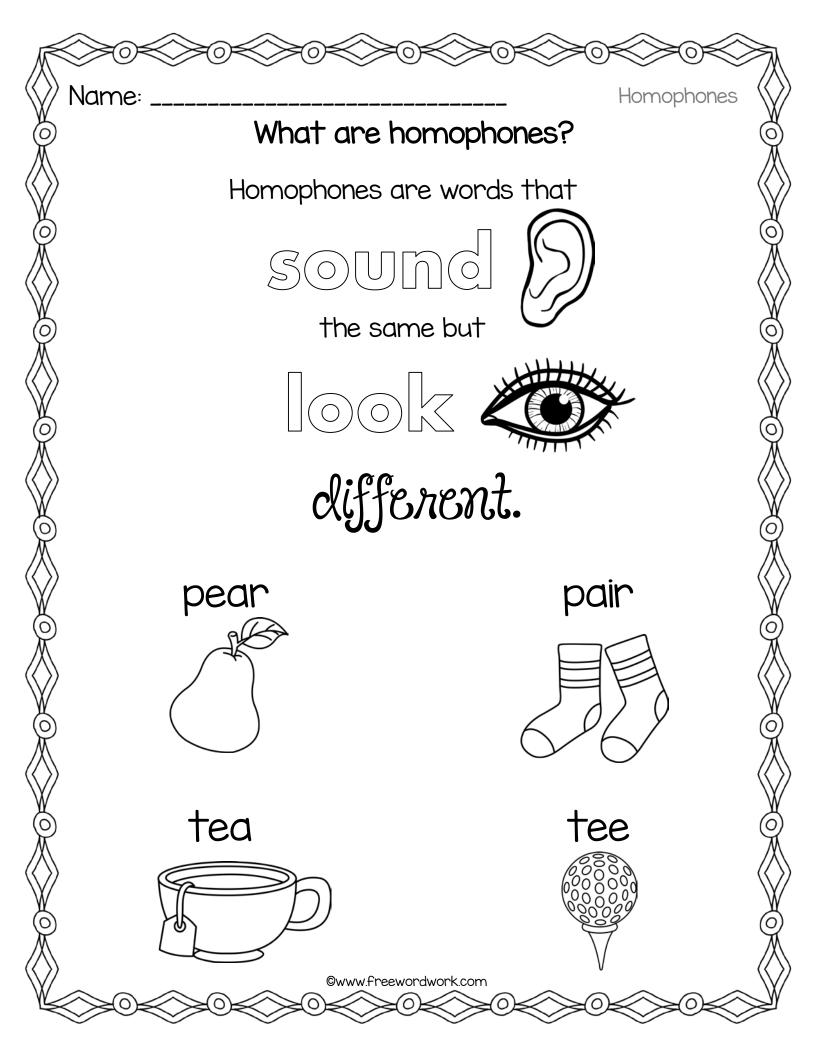

Homophones

## Match the Homophones





@www.freewordwork.com

Name: \_\_\_\_\_

Homophones

## Match the Homophones





@www.freewordwork.com

Name: . Homophones Match the Homophones brake bawl through way threw see ball blew flour weigh hair break flower hare blue sea @www.freewordwork.com

| Name:       | Homophones            |
|-------------|-----------------------|
| ) Matc<br>) | h the Homophones      |
| tea         | one                   |
| sun         | son                   |
| write       | waist                 |
| won         | tee                   |
| waste       | pale                  |
| red         | board                 |
| pail        | read                  |
| bored       | right                 |
|             | ©www.freewordwork.com |

(

(

(

(