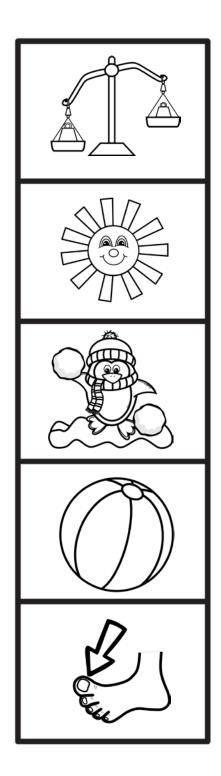

|           |                            | <b>○≪≫</b> ⊙<            |                   | <b>&gt;</b> 0 <b>&lt;</b> > |            |  |  |
|-----------|----------------------------|--------------------------|-------------------|-----------------------------|------------|--|--|
|           | ame:                       | \<br>\a/k                | <br>nich word     | _                           | Homophones |  |  |
|           |                            | rd belongs<br>the correc | in each ser       |                             | rite the   |  |  |
|           | won                        | flew                     | hare              | night                       | bare       |  |  |
|           | hair                       | knight                   | bear              | flu                         | one        |  |  |
|           | The sky                    | is dark at               |                   | ·                           |            |  |  |
|           | The                        |                          | put on 1          | nis armor.                  |            |  |  |
|           | Do you                     | know who _               |                   | the                         | game?      |  |  |
|           | Can I h                    | ave                      | (                 | cookie?                     |            |  |  |
|           | I saw t                    | he                       | h                 | op by outs                  | side.      |  |  |
|           | Don't forget to brush your |                          |                   |                             |            |  |  |
|           | My hand                    | ds were                  |                   | becaus                      | se I       |  |  |
| $\rangle$ | forgot                     | my gloves.               |                   |                             |            |  |  |
|           | The                        |                          | crawled           | l into his co               | ive.       |  |  |
|           | I was s                    | sick with the            | e                 | ·                           |            |  |  |
|           | The bir                    | d                        | to                | its nest.                   |            |  |  |
| $\rangle$ |                            | ©w                       | ww.freewordwork.c | om                          |            |  |  |

| N          | ame:     |                          |                   |                 | Homophone | es ( |  |  |
|------------|----------|--------------------------|-------------------|-----------------|-----------|------|--|--|
| Y<br>N     |          | W                        | nich word         |                 | -:        | (    |  |  |
|            |          | ra belongs<br>the correc |                   | ntence? Wr      | THE THE   | (    |  |  |
|            | weigh    | tow                      | red               | sail            | blew      | (    |  |  |
|            | read     | sale                     | blue              | way             | toe       | (    |  |  |
|            | She      |                          | a giant l         | bubble.         |           | (    |  |  |
| V<br>O     | Do you s | see my                   |                   | shirt?          |           | (    |  |  |
|            | How mu   | ch does th               | ne apple          |                 | ?         | <    |  |  |
|            | Which    |                          | should            | d I go?         |           | (    |  |  |
|            | We need  | ed a                     |                   | _truck for      | r our     | (    |  |  |
|            | broken ( | car.                     |                   |                 |           | (    |  |  |
|            | I stubbe | ed my big .              |                   | ·               |           | (    |  |  |
|            | We went  | We went to the garage    |                   |                 |           |      |  |  |
|            | Let's    |                          | aroun             | d the lake!     |           | (    |  |  |
| $\searrow$ | My Caye  | onito colon              | io                |                 |           | (    |  |  |
| <b>V</b>   | •        |                          | is<br>mv favor    | <br>rite book k | ate niaht | (    |  |  |
|            |          |                          | ww.freewordwork.c |                 | •         | <    |  |  |