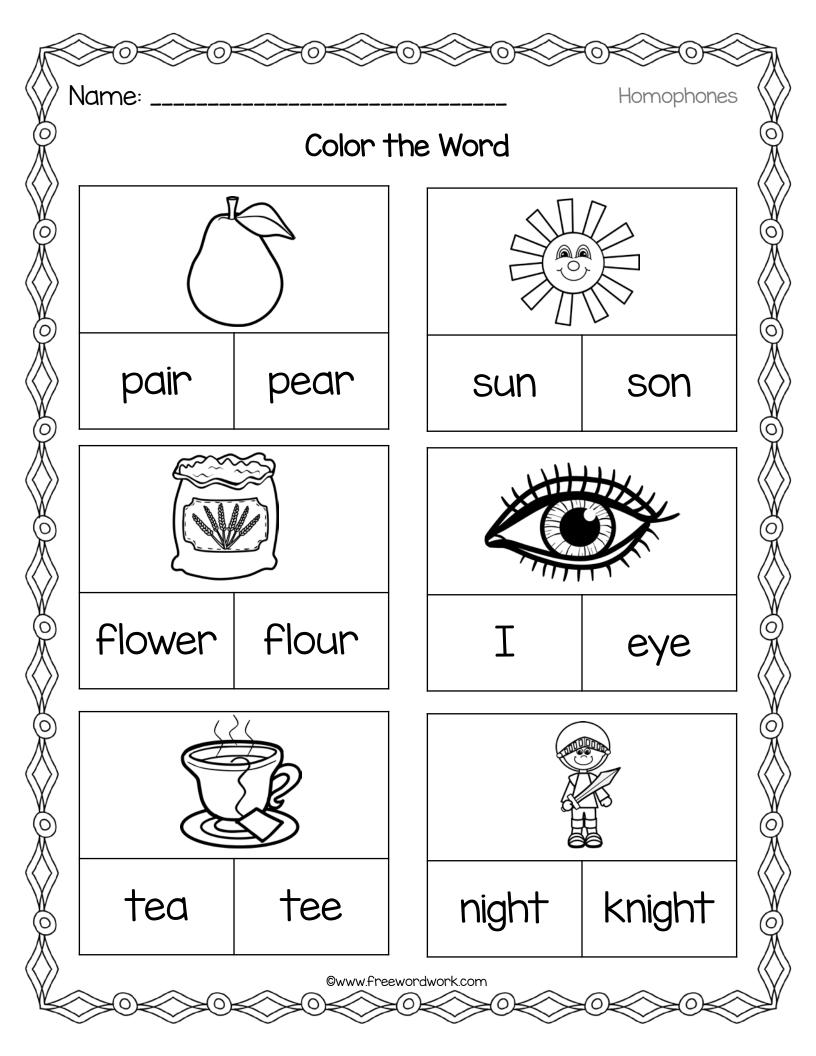

|                               | Show the are homophylicture to s | nones? Writ | te the words |  |
|-------------------------------|----------------------------------|-------------|--------------|--|
| pear                          | night                            | pair        | knight       |  |
| Write<br>the<br>words<br>here |                                  |             |              |  |
| Show<br>the<br>words<br>here  |                                  |             |              |  |
| Write<br>the<br>words<br>here |                                  |             |              |  |
| Show<br>the<br>words<br>here  |                                  |             |              |  |