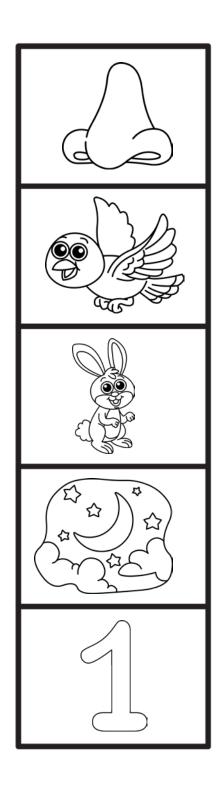

| Which pairs and draw a        | Show the hare homophopicture to st | ones? Write | the words |
|-------------------------------|------------------------------------|-------------|-----------|
| meet                          | blue                               | blew        | meat      |
| Write<br>the<br>words<br>here |                                    |             |           |
| Show<br>the<br>words<br>here  |                                    |             |           |
| Write<br>the<br>words<br>here |                                    |             |           |
| Show<br>the<br>words<br>here  |                                    |             |           |