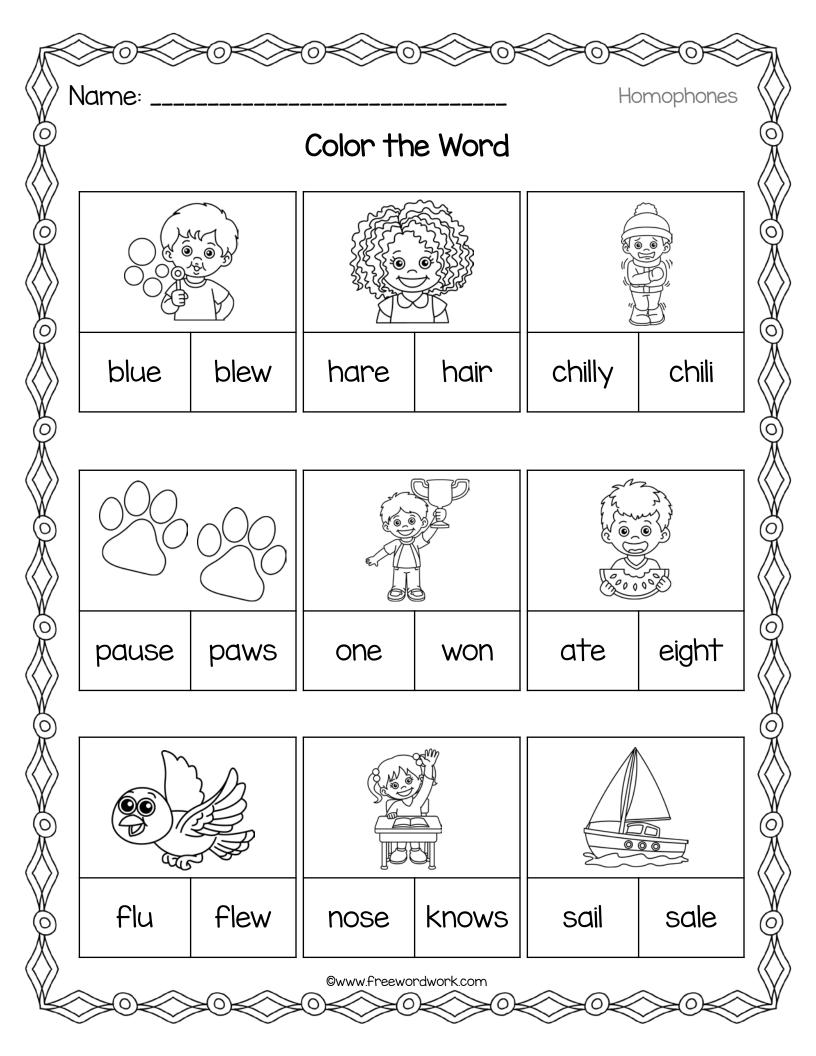

Homophones

## Match the Homophones





@www.freewordwork.com

Name: \_\_\_\_\_

Homophones

## Match the Homophones





@www.freewordwork.com

Name: . Homophones Match the Homophones brake bawl through way threw see ball blew flour weigh hair break flower hare blue sea @www.freewordwork.com

| Name:       | Homophones            |
|-------------|-----------------------|
| ) Matc<br>) | h the Homophones      |
| tea         | one                   |
| sun         | son                   |
| write       | waist                 |
| won         | tee                   |
| waste       | pale                  |
| red         | board                 |
| pail        | read                  |
| bored       | right                 |
|             | ©www.freewordwork.com |

(

(

(

(









|                               | Show the Hare homopho<br>picture to sh | ones? Write t | the words |
|-------------------------------|----------------------------------------|---------------|-----------|
| aunt                          | sale                                   | sail          | ant       |
| Write<br>the<br>words<br>here |                                        |               |           |
| Show<br>the<br>words<br>here  |                                        |               |           |
| Write<br>the<br>words<br>here |                                        |               |           |
| Show<br>the<br>words<br>here  |                                        |               |           |

|                               | are homoph | Homophone<br>ones? Write<br