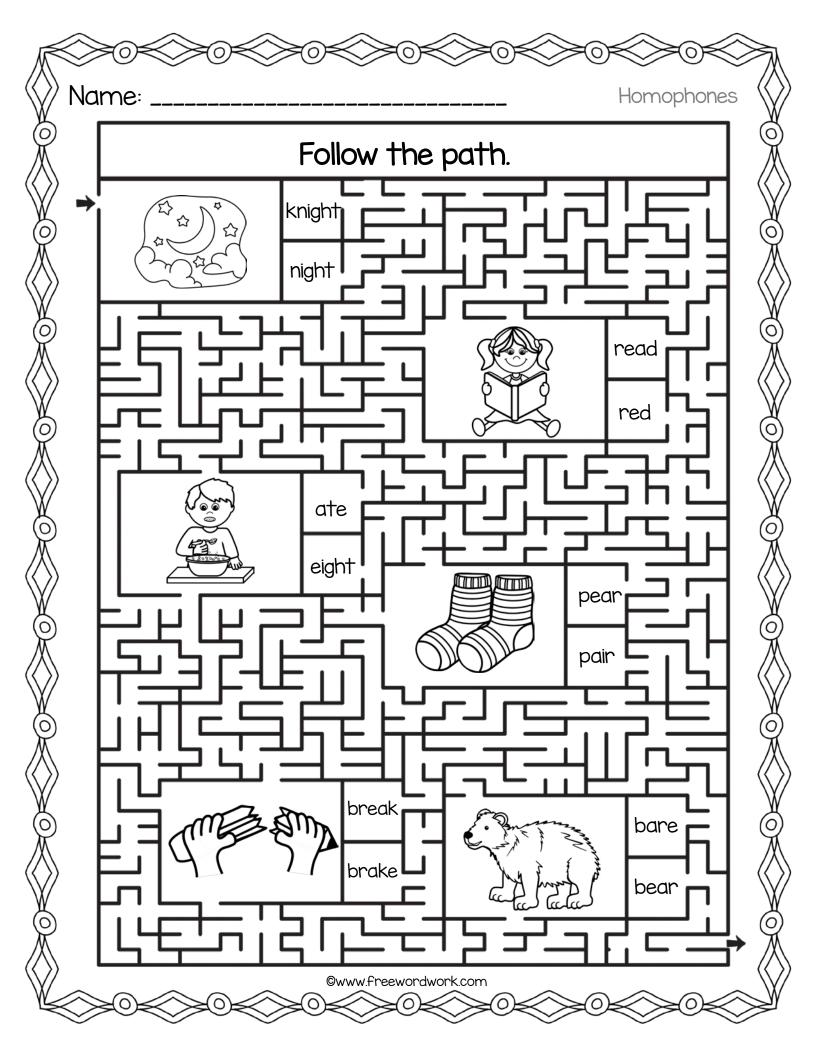

|  |
| Show<br>the<br>words<br>here  |                                  |             |              |  |

| Which pairs and draw a        | Show the hare homophopicture to st | ones? Write | the words |
|-------------------------------|------------------------------------|-------------|-----------|
| meet                          | blue                               | blew        | meat      |
| Write<br>the<br>words<br>here |                                    |             |           |
| Show<br>the<br>words<br>here  |                                    |             |           |
| Write<br>the<br>words<br>here |                                    |             |           |
| Show<br>the<br>words<br>here  |                                    |             |           |









|           |                            | <b>○≪≫</b> ⊙<            |                   | <b>&gt;</b> 0 <b>&lt;</b> > |            |  |  |
|-----------|----------------------------|--------------------------|-------------------|-----------------------------|------------|--|--|
|           | ame:                       | \<br>\a/k                | <br>nich word     | _                           | Homophones |  |  |
|           |                            | rd belongs<br>the correc | in each ser       |                             | rite the   |  |  |
|           | won                        | flew                     | hare              | night                       | bare       |  |  |
|           | hair                       | knight                   | bear              | flu