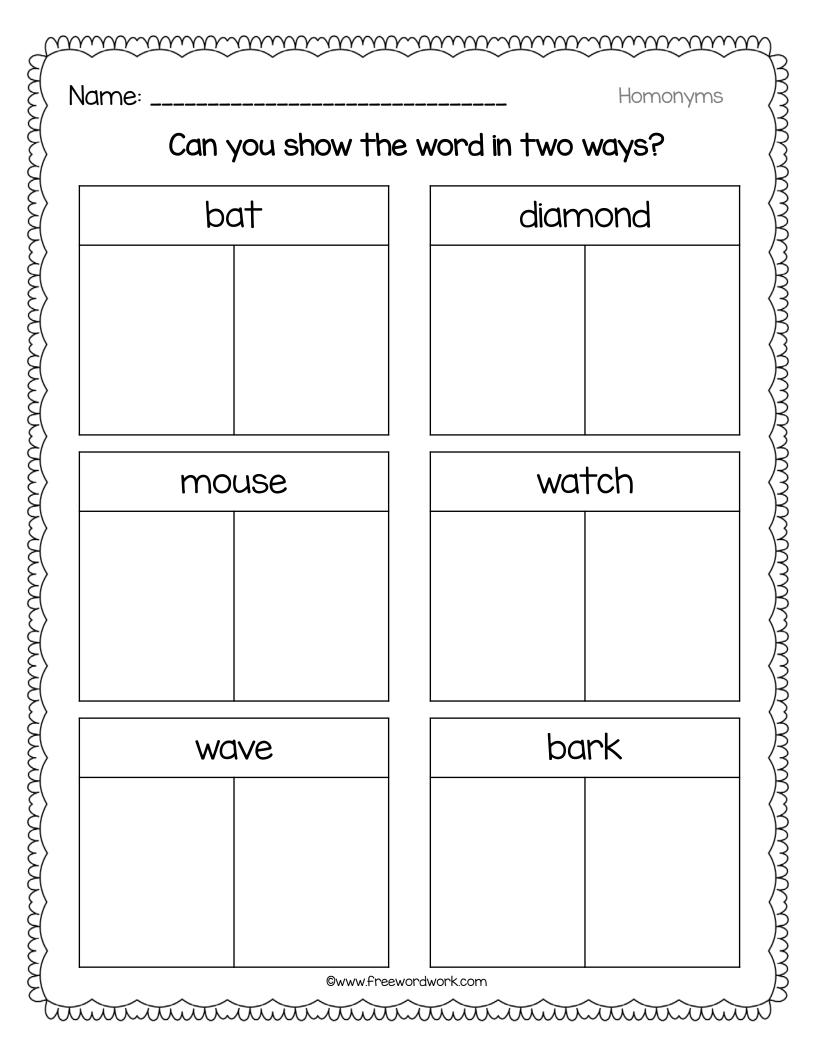

|             | Wł           | nich word?  | <br>>       |        |
|-------------|--------------|-------------|-------------|--------|
| Which wo    | rd could co  | mplete bot  | th sentence | es?    |
| fall        | rock         | rose        | row         | fl     |
| The         |              | landed on   | the table ( | outsic |
| I am exc    | ited to      |             | on the p    | lane.  |
| The curto   | ain          | befo        | ore the pla | iy sta |
| My favor    | ite flower i | s a         |             |        |
| Which       |              | should we   | e sit in?   |        |
| We need t   | -0           | the         | boat to g   | et to  |
| . 1         |              |             |             |        |
| snore.      |              |             |