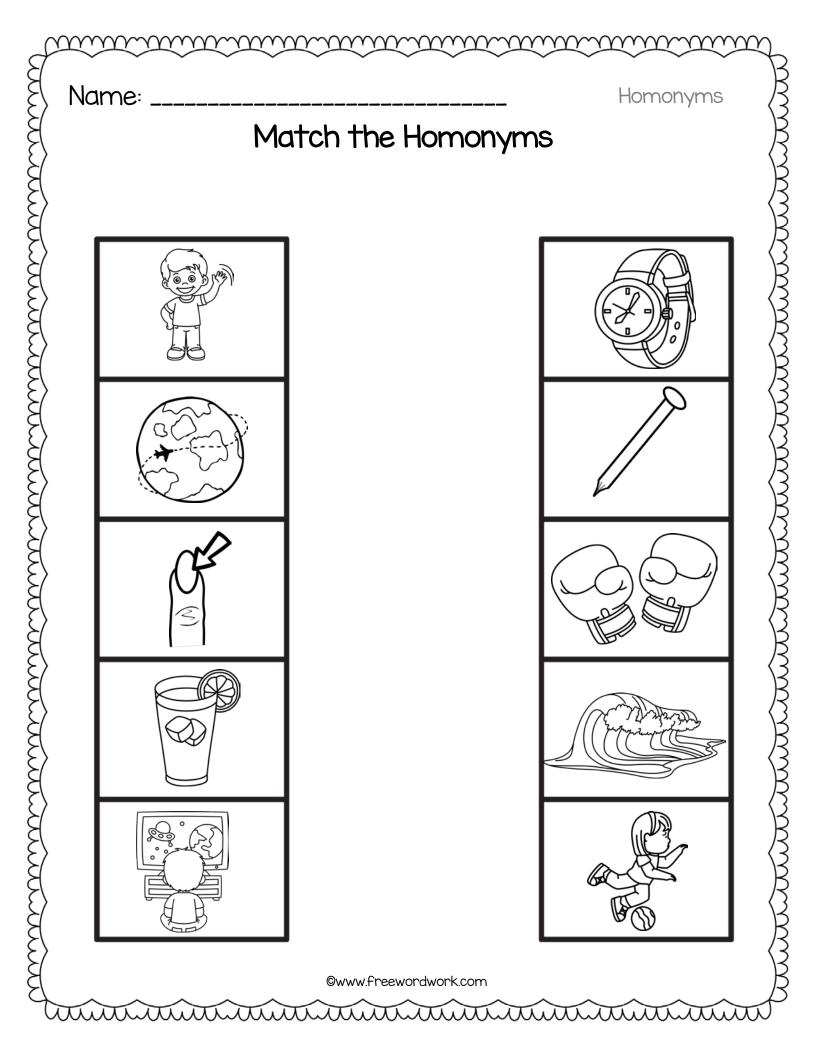

|             | Wł           | nich word?  | <br>>       |        |
|-------------|--------------|-------------|-------------|--------|
| Which wo    | rd could co  | mplete bot  | th sentence | es?    |
| fall        | rock         | rose        | row         | fl     |
| The         |              | landed on   | the table ( | outsic |
| I am exc    | ited to      |             | on the p    | lane.  |
| The curto   | ain          | befo        | ore the pla | iy sta |
| My favor    | ite flower i | s a         |             |        |
| Which       |              | should we   | e sit in?   |        |
| We need t   | -0           | the         | boat to g   | et to  |
| . 1         |              |             |             |        |
| snore.      |              |             |