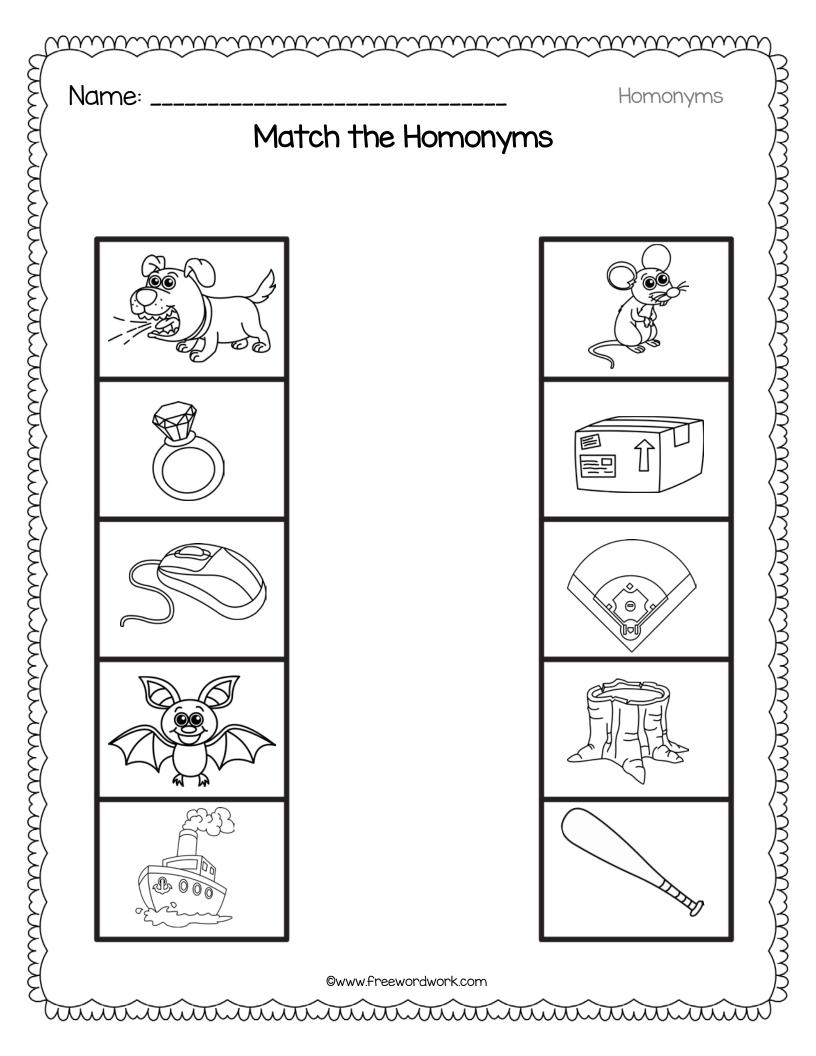

|             | Wł           | nich word?  | <br>>       |        |
|-------------|--------------|-------------|-------------|--------|
| Which wo    | rd could co  | mplete bot  | th sentence | es?    |
| fall        | rock         | rose        | row         | fl     |
| The         |              | landed on   | the table ( | outsic |
| I am exc    | ited to      |             | on the p    | lane.  |
| The curto   | ain          | befo        | ore the pla | iy sta |
| My favor    | ite flower i | s a         |             |        |
| Which       |              | should we   | e sit in?   |        |
| We need t   | -0           | the         | boat to g   | et to  |
| . 1         |              |             |             |        |
| snore.      |              |