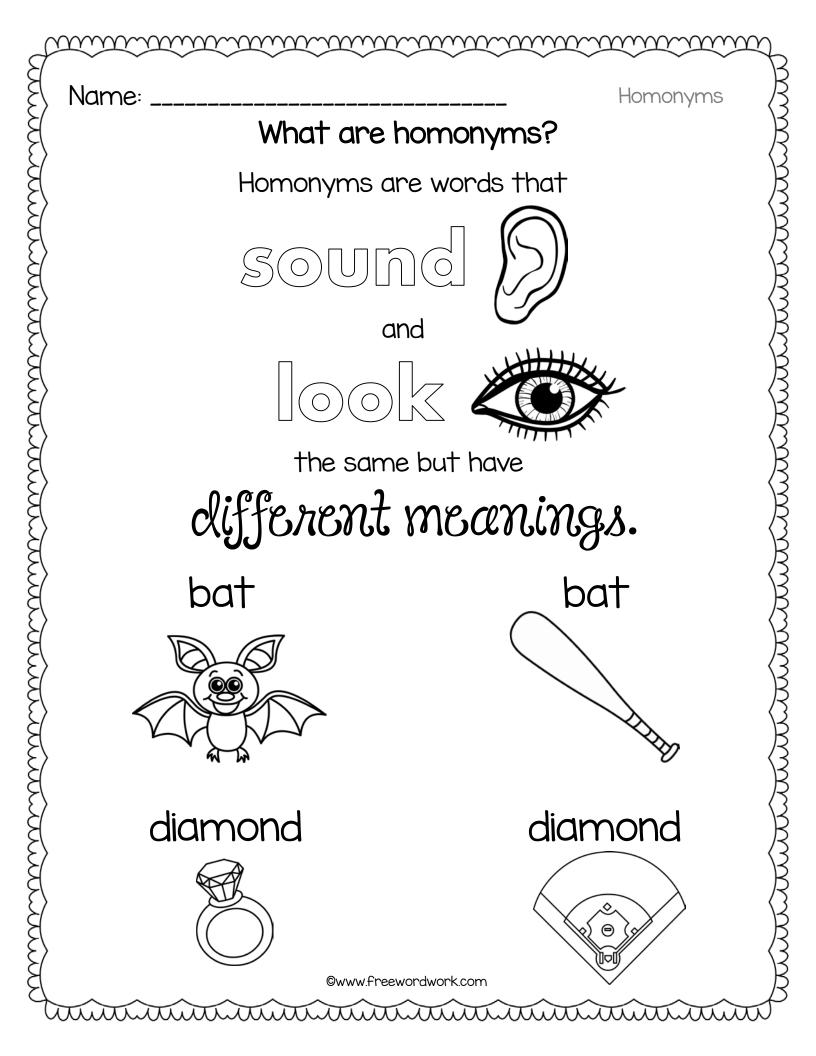

|             | Wł           | nich word?  | <br>>       |        |
|-------------|--------------|-------------|-------------|--------|
| Which wo    | rd could co  | mplete bot  | th sentence | es?    |
| fall        | rock         | rose        | row         | fl     |
| The         |              | landed on   | the table ( | outsic |
| I am exc    | ited to      |             | on the p    | lane.  |
| The curto   | ain          | befo        | ore the pla | iy sta |
| My favor    | ite flower i | s a         |             |        |
| Which       |              | should we   | e sit in?   |        |
| We need t   | -0           | the         | boat to g   | et to  |
| . 1         |              |             |             |        |
| snore.      |              |