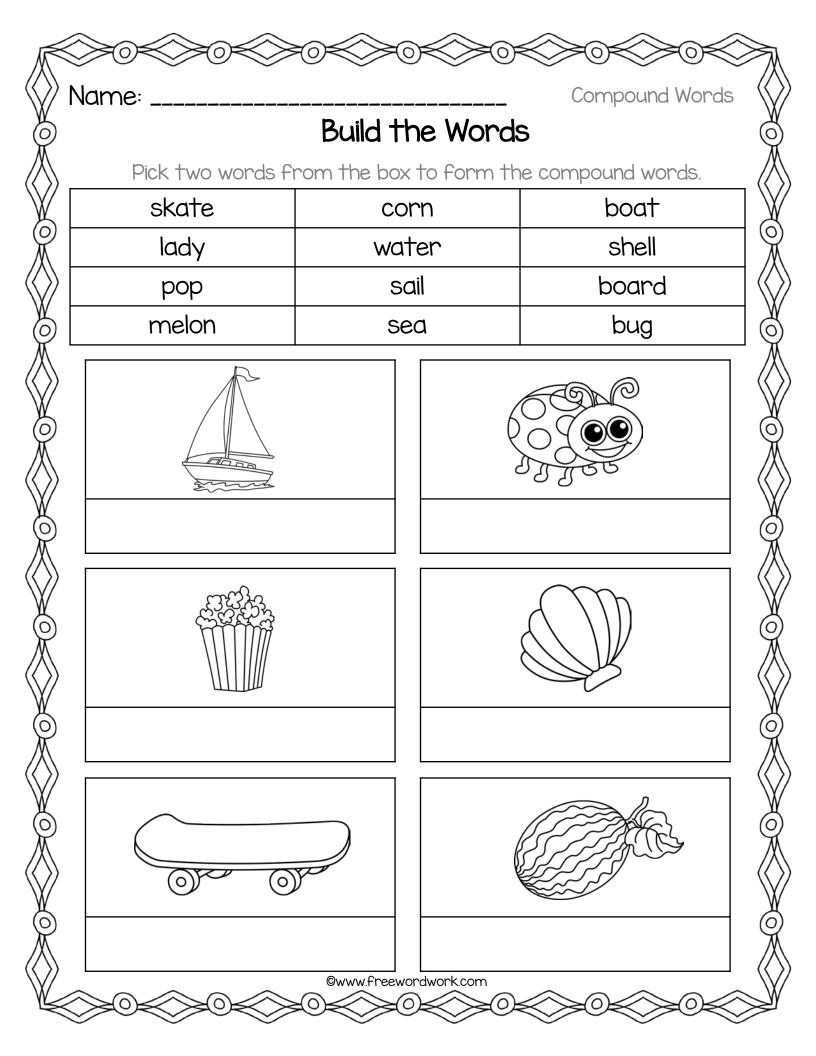

|

| Name:            |                     | Compound Words      |
|------------------|---------------------|---------------------|
|                  | Build the Wor       | ds                  |
| Pick two words f | rom the box to form | the compound words. |
| balls            | mail                | cakes               |
| fish             | jelly               | ball                |
| foot             | pan                 | fish                |
| box              | gold                | meat                |
|                  |                     |                     |
|                  |                     |                     |
|                  |                     | FAHHHA)             |
|                  |                     |                     |