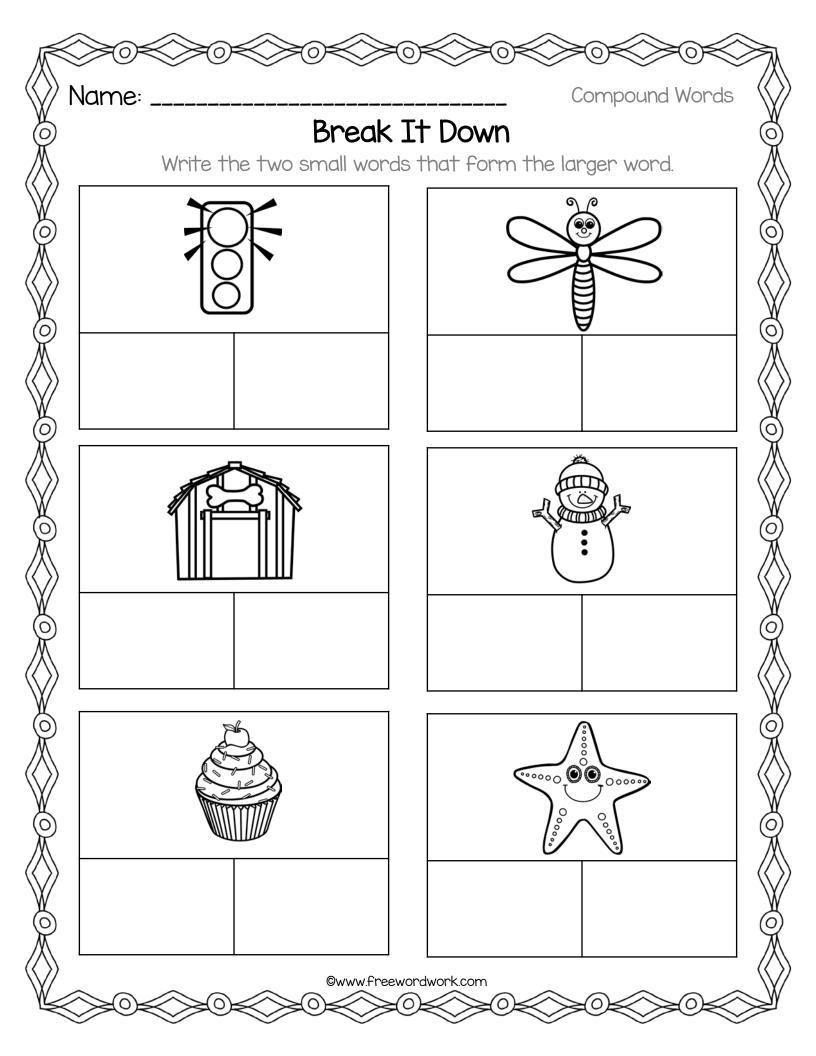

Name: \_\_\_\_\_

Compound Words

### What are compound words?

Compound words have



small words

that word together to make



bigger, new word.

light + house =



jelly + fish =



cup + cake =



@www.freewordwork.com



# Match the Words to Make Compound Words





@www.freewordwork.com



# Match the Words to Make Compound Words





@www.freewordwork.com





| $\gg$                                                | ame: |                      | =(0)=     |           | compound Words    |
|------------------------------------------------------|------|----------------------|-----------|-----------|-------------------|
| )                                                    |      | Add It show the comp |           |           | small words form. |
| $\left( \begin{array}{c} 1 \\ 1 \end{array} \right)$ |      |                      |           |           |                   |
| <i>)</i>                                             |      |                      |           |           |                   |
| ,                                                    |      |                      |           |           |                   |
| $\rangle$