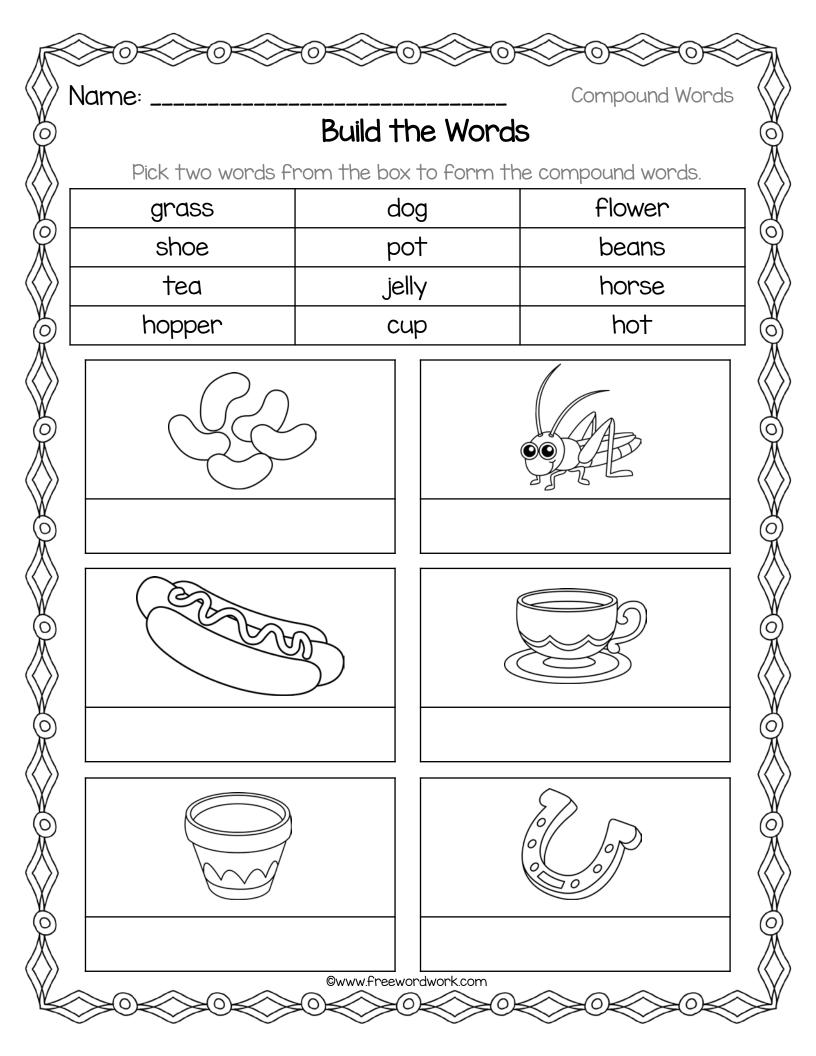

| Name:            |                     | Compound Words      |
|------------------|---------------------|---------------------|
|                  | Build the Wor       | ds                  |
| Pick two words f | rom the box to form | the compound words. |
| balls            | mail                | cakes               |
| fish             | jelly               | ball                |
| foot             | pan                 | fish                |
| box              | gold                | meat                |
|                  |                     |                     |
|                  |                     |                     |
|                  |                     | FAHHHA)             |
|                  |                     |                     |