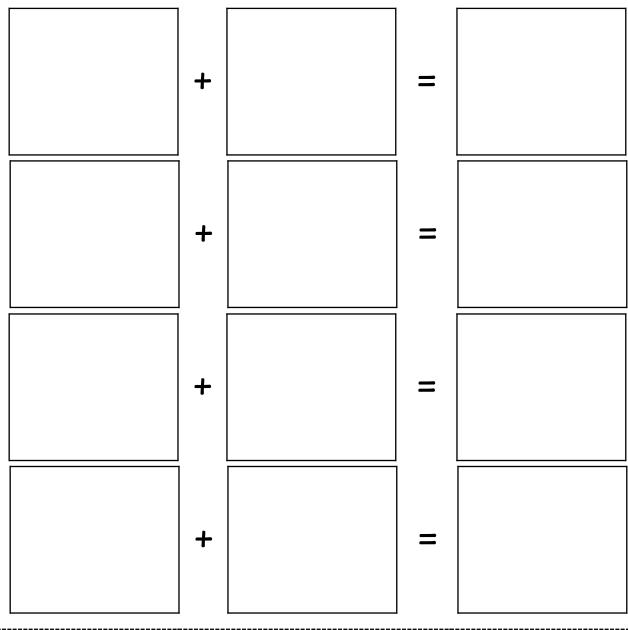

| Name of                 |       |                         | ⊙ <b>≶</b> |                |
|-------------------------|-------|-------------------------|------------|----------------|
| <sup>)</sup> Name:<br>) |       | Add It Up               | _          | Compound Words |
| Put the                 | words | in the boxes to build o | com        | npound words.  |
|                         | +     |                         | =          |                |
|                         | +     |                         | =          |                |
|                         | +     |                         | =          |                |
| )<br>                   | +     |                         | =          |                |
|                         | +     |                         | =          |                |
|                         | +     |                         | =          |                |
| snow                    |       | rainbow                 |            | rain           |
| camp                    |       | door                    |            | play           |
| ground                  |       | campfire                |            | room           |
| bow                     |       | snowman                 |            | doorbell       |
| bell                    |       | bed                     |            | fire           |
| bedroom                 |       | playground              |            | man            |
|                         |       | @www.freewordwork.com   | o)≤        |                |