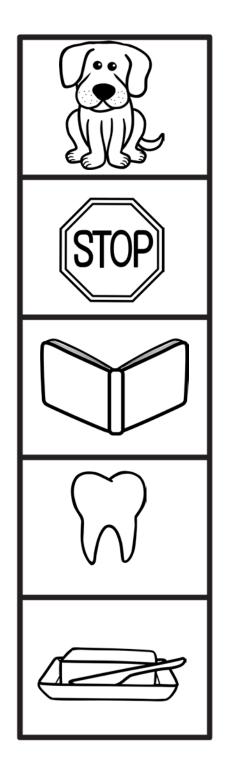

#### Build the Words

@www.freewordwork.com

Cut out the pictures. Match the words to build compound words.

| Name:  |  |
|--------|--|
| 101110 |  |

#### Build the Words

@www.freewordwork.com

Cut out the pictures. Match the words to build compound words.

|                    |                | <b>&gt;</b> 0 <b>&gt;</b> 0 |                  |
|--------------------|----------------|-----------------------------|------------------|
| <sup>)</sup> Name: |                | Build the Word              | Compound Words ( |
| )<br>}             | Pick two words | from the box to form of     |                  |
| )                  | house          | light                       | boat             |
| $\rangle$          | mark           | book                        | flash            |
| )                  | bird           | cook                        | club             |
| \                  | rain           | dog                         | coat             |
|                    |                |                             |                  |
| )<br>^             | <u> </u>       | ©www.freewordwork.com       |                  |