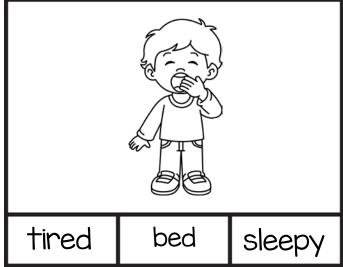

Draw a line to match the synonyms.









select

clean

jump

cry

Synonyms Name: Directions: The word is angry. Color the boxes that have synonyms. Color the synonyms. sad excited calm furious @www.freewordwork.com

Synonyms Name: Directions: The word is cold. Color the boxes that have synonyms. Color the synonyms. chilly hot cold cool @www.freewordwork.com

Synonyms Name: Directions: The word is fast. Color the boxes that have synonyms. Color the synonyms. quick speedy fast slow boring @www.freewordwork.com

Synonyms Name: Directions: The word is hot. Color the boxes that have synonyms. Color the synonyms. blazing 000 steamy warm @www.freewordwork.com









Synonyms

Directions: Color the boxes with the synonyms.









Synonyms

Directions: Color the boxes with the synonyms.









Directions: Cut and paste to match the synonyms.

| funny | START | tiny |
|-------|-------|------|
|       |       |      |
| trash | angry | hot  |
|       |       |      |

| begin   | small  | mad   |
|---------|--------|-------|
| garbage | steamy | silly |

Directions: Cut and paste to match the synonyms.

|      | gift | icy | break  |
|------|------|-----|--------|
|      |      |     |        |
| fall |      | ask | smelly |
|      |      |     |        |

| present | stinky | shatter  |
|---------|--------|----------|
| cold    | tumble | question |