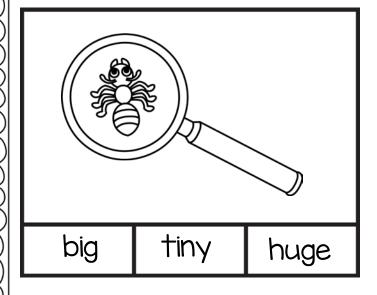

: Draw a line to match the synonyms.









select

clean

jump

cry

Synonyms Name: Directions: The word is angry. Color the boxes that have synonyms. Color the synonyms. sad excited calm furious @www.freewordwork.com

Synonyms Name: Directions: The word is cold. Color the boxes that have synonyms. Color the synonyms. chilly hot cold cool @www.freewordwork.com

Synonyms Name: Directions: The word is fast. Color the boxes that have synonyms. Color the synonyms. quick speedy fast slow boring @www.freewordwork.com

Synonyms Name: Directions: The word is hot. Color the boxes that have synonyms. Color the synonyms. blazing 000 steamy warm @www.freewordwork.com









Synonyms

Directions: Color the boxes with the synonyms.









Synonyms

Directions: Color the boxes with the synonyms.









Directions: Cut and paste to match the synonyms.

| funny | START | tiny |
|-------|-------|------|
|       |       |      |
| trash | angry | hot  |
|       |       |      |

| begin   | small  | mad   |
|---------|--------|-------|
| garbage | steamy | silly |

Directions: Cut and paste to match the synonyms.

|      | gift | icy | break  |
|------|------|-----|--------|
|      |      |     |        |
| fall |      | ask | smelly |
|      |      |     |        |

| present | stinky | shatter  |
|---------|--------|----------|
| cold    | tumble | question |