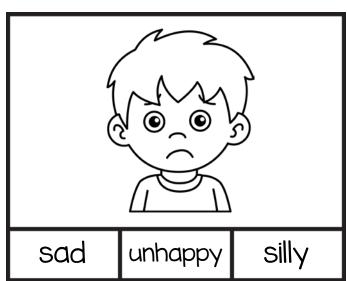

a line to match the synonyms.









select

clean

jump

cry

Synonyms Name: Directions: The word is angry. Color the boxes that have synonyms. Color the synonyms. sad excited calm furious @www.freewordwork.com

Synonyms Name: Directions: The word is cold. Color the boxes that have synonyms. Color the synonyms. chilly hot cold cool @www.freewordwork.com

Synonyms Name: Directions: The word is fast. Color the boxes that have synonyms. Color the synonyms. quick speedy fast slow boring @www.freewordwork.com

Synonyms Name: Directions: The word is hot. Color the boxes that have synonyms. Color the synonyms. blazing 000 steamy warm @www.freewordwork.com









Synonyms

Directions: Color the boxes with the synonyms.









Synonyms

Directions: Color the boxes with the synonyms.









Directions: Cut and paste to match the synonyms.

| funny | START | tiny |
|-------|-------|------|
|       |       |      |
| trash | angry | hot  |
|       |       |      |

| begin   | small  | mad   |
|---------|--------|-------|
| garbage | steamy | silly |

Directions: Cut and paste to match the synonyms.

|      | gift | icy | break  |
|------|------|-----|--------|
|      |      |     |        |
| fall |      | ask | smelly |
|      |      |     |        |

| present | stinky | shatter  |
|---------|--------|----------|
| cold    | tumble | question |