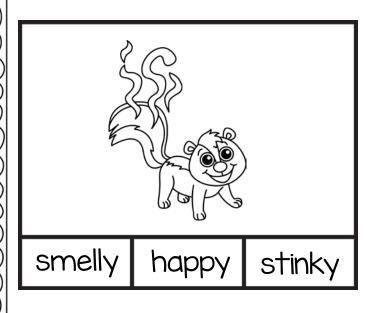

aw a line to match the synonyms.









select

clean

jump

cry

Synonyms Name: Directions: The word is angry. Color the boxes that have synonyms. Color the synonyms. sad excited calm furious @www.freewordwork.com

Synonyms Name: Directions: The word is cold. Color the boxes that have synonyms. Color the synonyms. chilly hot cold cool @www.freewordwork.com

Synonyms Name: Directions: The word is fast. Color the boxes that have synonyms. Color the synonyms. quick speedy fast slow boring @www.freewordwork.com

Synonyms Name: Directions: The word is hot. Color the boxes that have synonyms. Color the synonyms. blazing 000 steamy warm @www.freewordwork.com









Synonyms

Directions: Color the boxes with the synonyms.









Synonyms

Directions: Color the boxes with the synonyms.









Directions: Cut and paste to match the synonyms.

| funny | START | tiny |
|-------|-------|------|
|       |       |      |
| trash | angry | hot  |
|       |       |      |

| begin   | small  | mad   |
|---------|--------|-------|
| garbage | steamy | silly |

Directions: Cut and paste to match the synonyms.

|      | gift | icy | break  |
|------|------|-----|--------|
|      |      |     |        |
| fall |      | ask | smelly |
|      |      |     |        |

| present | stinky | shatter  |
|---------|--------|----------|
| cold    | tumble | question |