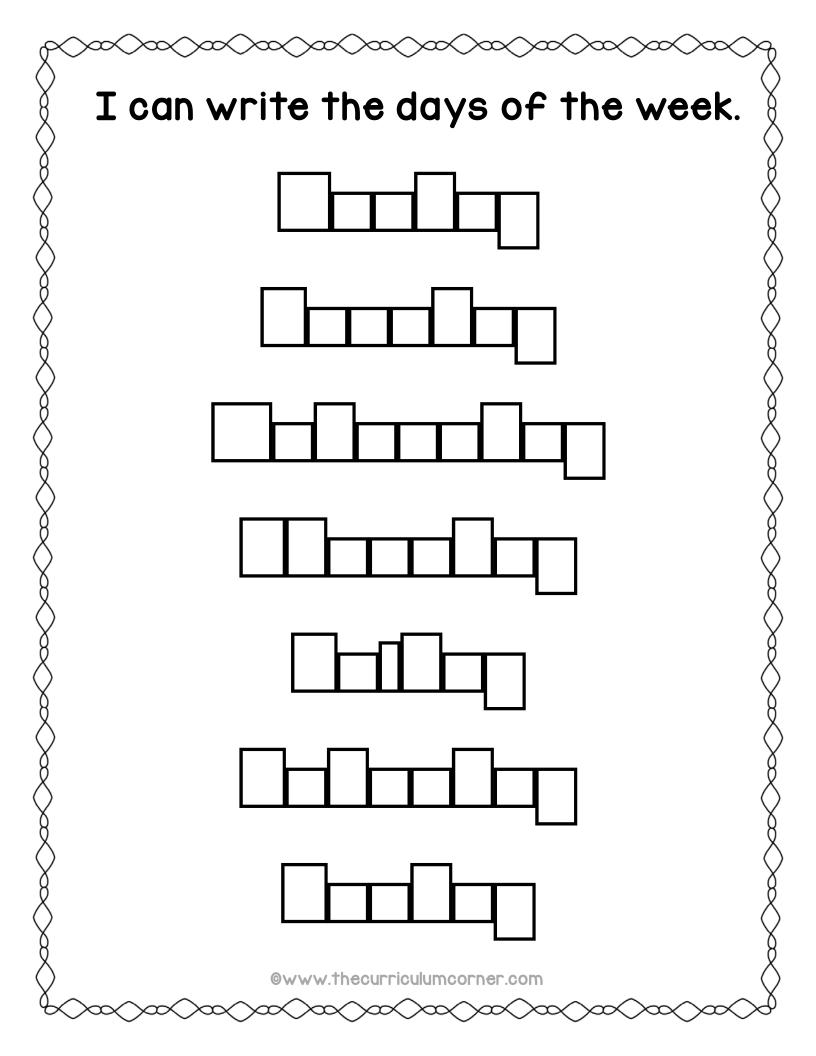

## Name:

©www.thecurriculumcorner.com



## Monday Tuesday Wednesday Thursday Friday Saturday Sunday

w.thecurriculumcorner.com





## I can color the vowels red. I can color the consonants blue.

0

O

0

()

0

 $\int_{0}$ 

()

()

()

0

0

 $\hat{\mathcal{O}}$ 

MPS

0

 $\left\{ \zeta \right\}$ 

©www.thecurriculumcorner.com







## I can follow the days in order. Start with Monday and go to Sunday.

| Monday                       | Tuesday   | Thursday | Friday    |  |
|------------------------------|-----------|----------|-----------|--|
| Friday                       | Wednesday | Tuesday  | Wednesday |  |
| Sunday                       | Thursday  | Thursday | Monday    |  |
| Wednesday                    | Friday    | Saturday | Tuesday   |  |
| Monday                       | Tuesday   | Sunday   | Thursday  |  |
| @www.thecurriculumcorner.com |           |          |           |  |

| I know the days of the week. |                  |  |  |
|------------------------------|------------------|--|--|
| Today is                     | Tomorrow will be |  |  |
| Monday                       |                  |  |