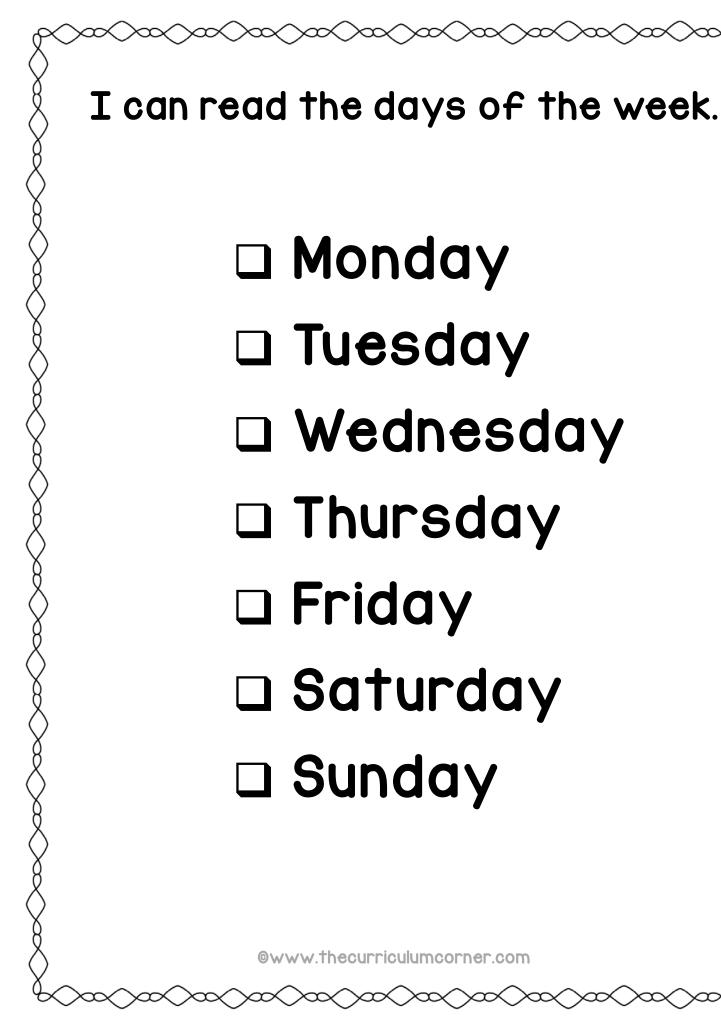

## Monday Tuesday Wednesday Thursday Friday Saturday Sunday

w.thecurriculumcorner.com