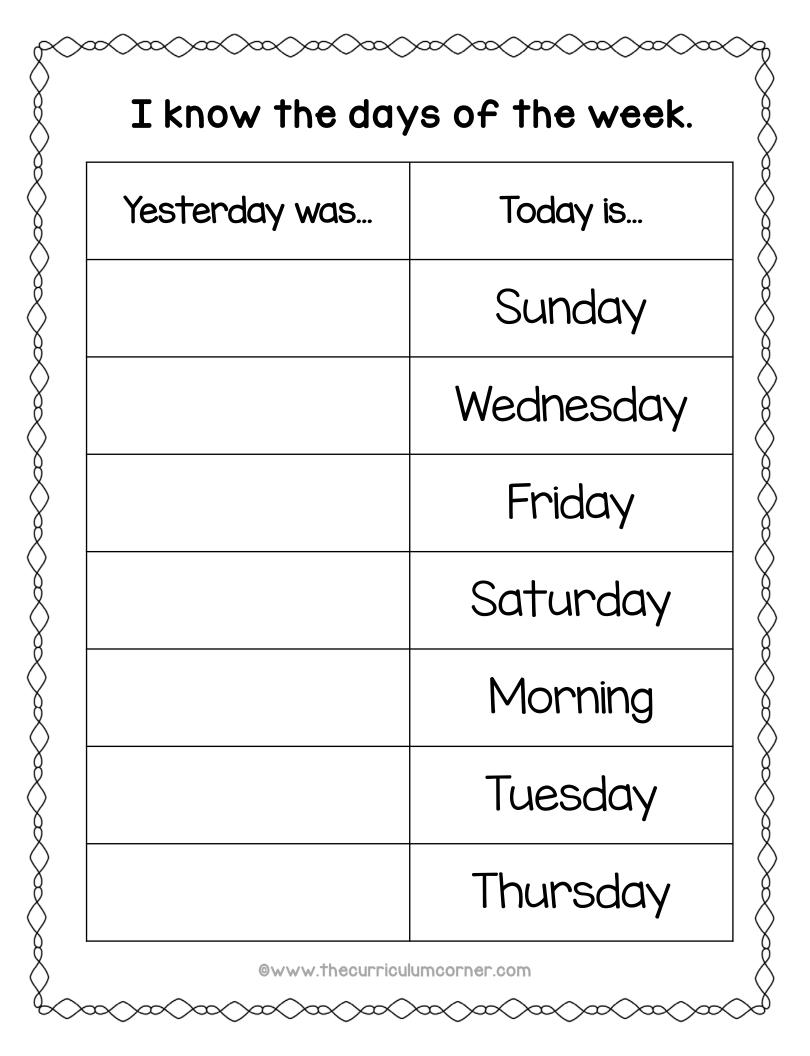

| I know the days of the week. |                  |  |  |
|------------------------------|------------------|--|--|
| Today is                     | Tomorrow will be |  |  |
| Monday                       |                  |  |  |
| Wednesday                    |                  |  |  |
| Sunday                       |                  |  |  |
| Friday                       |                  |  |  |
| Saturday                     |                  |  |  |
| Thursday                     |                  |  |  |
| Tuesday                      |                  |  |  |
| ©www.thecurric               | culumcorner.com  |  |  |