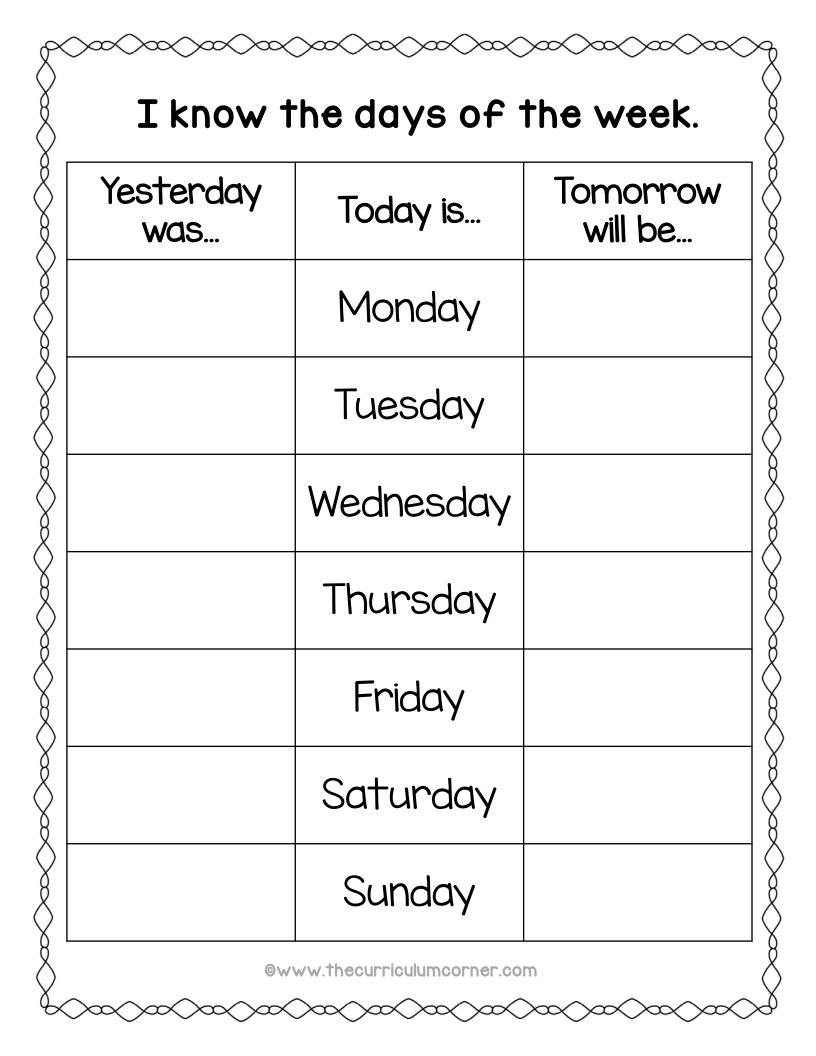

| I know the days of the week. |                  |  |  |
|------------------------------|------------------|--|--|
| Today is                     | Tomorrow will be |  |  |
| Monday                       |                  |  |  |
| Wednesday                    |                  |  |  |
| Sunday                       |                  |  |  |
| Friday                       |                  |  |  |
| Saturday                     |                  |  |  |
| Thursday                     |                  |  |  |
| Tuesday                      |                  |  |  |
| ©www.thecurric               | culumcorner.com  |  |  |