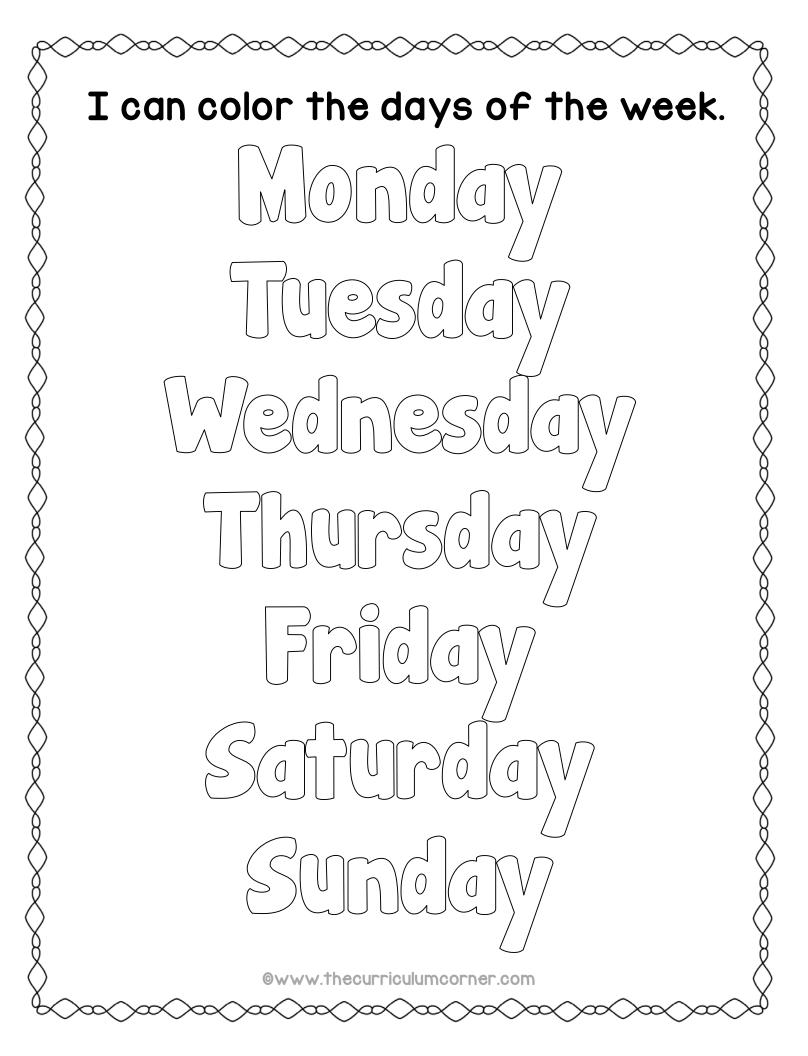

## I can color the vowels red. I can color the consonants blue.

0

O

0

()

0

 $\int_{0}$ 

()