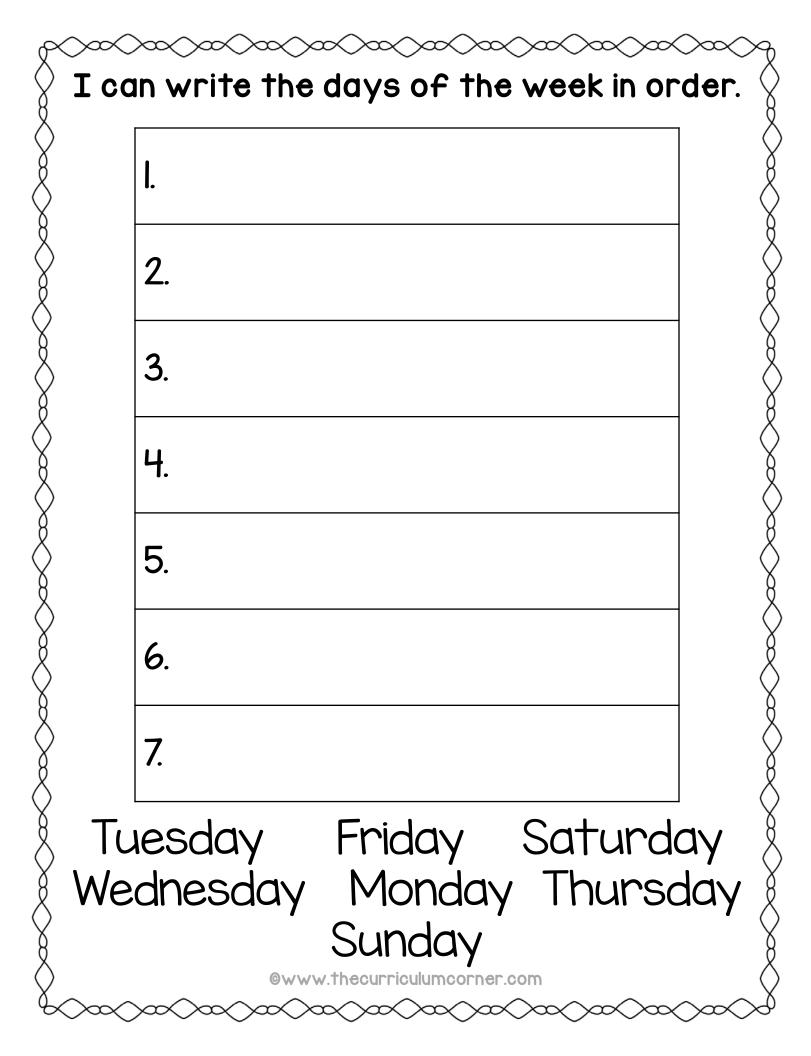

## Name:

©www.thecurriculumcorner.com



## Monday Tuesday Wednesday Thursday Friday Saturday Sunday

w.thecurriculumcorner.com





## I can color the vowels red. I can color the consonants blue.

0

O

0

()

0

 $\int_{0}$ 

()

()

()

0

0

 $\hat{\mathcal{O}}$ 

MPS

0

 $\left\{ \zeta \right\}$ 

©www.thecurriculumcorner.com







## I can follow the days in order. Start with Monday and go to Sunday.

| Monday                       | Tuesday   | Thursday | Friday    |  |
|------------------------------|-----------|----------|-----------|--|
| Friday                       | Wednesday | Tuesday  | Wednesday |  |
| Sunday                       | Thursday  | Thursday | Monday    |  |
| Wednesday                    | Friday    | Saturday | Tuesday   |  |
| Monday                       | Tuesday   | Sunday   | Thursday  |  |
| @www.thecurriculumcorner.com |           |          |           |  |

| I know the days of the week. |                  |  |  |
|------------------------------|------------------|--|--|
| Today is                     | Tomorrow will be |  |  |
| Monday                       |                  |