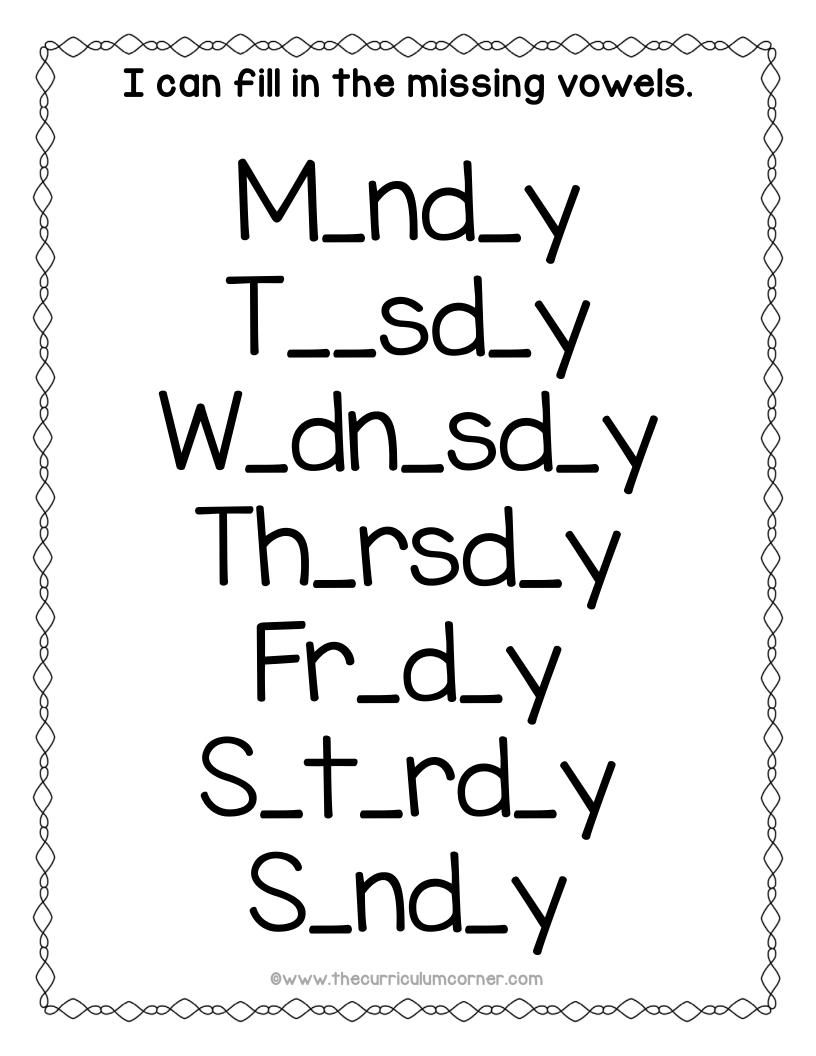

## I can color the vowels red. I can color the consonants blue.

0

O

0

()

0

 $\int_{0}$ 

()