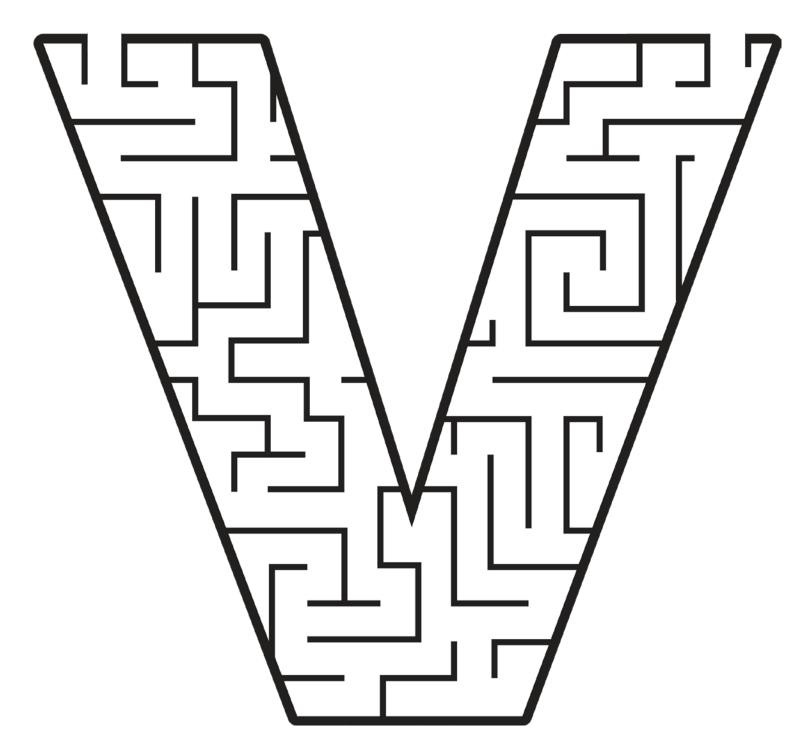

Name: \_\_\_\_\_

Find your way through the maze.

Name: \_\_\_\_\_

Find your way through the maze.

Name: \_\_\_\_\_\_

Color the boxes with the letter  $\mbox{\em V}\mbox{\em V}$  to make it through the maze.