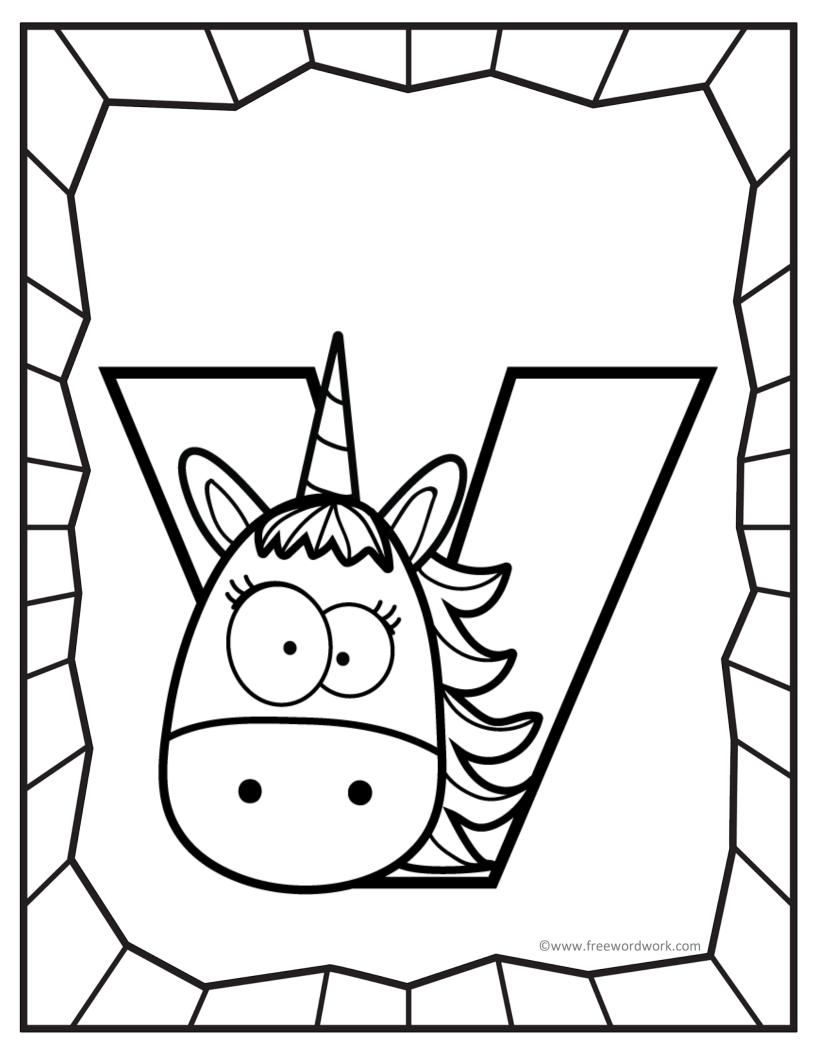

Name: \_\_\_\_\_

Find your way through the maze.



Name: \_\_\_\_\_

Find your way through the maze.



Name: \_\_\_\_\_\_



Color the boxes with the letter  $\mbox{\em V}\mbox{\em V}$  to make it through the maze.

| $\rightarrow$ | V | V | V | V | R | V | V | V |
|---------------|---|---|---|---|---|---|---|---|
|               | 0 | В | n | V | h | V | G | V |
|               | u | Z | 0 | V | 4 | V | f | V |
|               | J | m | W | V | V | V | n | V |
|               | V | I | i | I | r | В | S | V |
|               | r | V | V | V | V | V | V | V |
|               | W | V | r | X | М | F | f | u |
|               | р | V | V | V | V | V | V | V |



















| <u>م</u> (و | 06666666666666666666666666666666666666             |               |
|-------------|----------------------------------------------------|---------------|
| W           | Name:                                              | 3             |
| 5           | I can find and color the letter $v$ on the border. | S             |
| $\aleph$    | I can trace the letter v.                          | 0             |
| 3           |                                                    |               |
| ()<br>()    | I can trace the sentences.                         | B             |
|             |                                                    | S &           |
| O           | <u>Voicano siaris Wiin V.</u>                      | 3             |
| 0           | Van Harts with