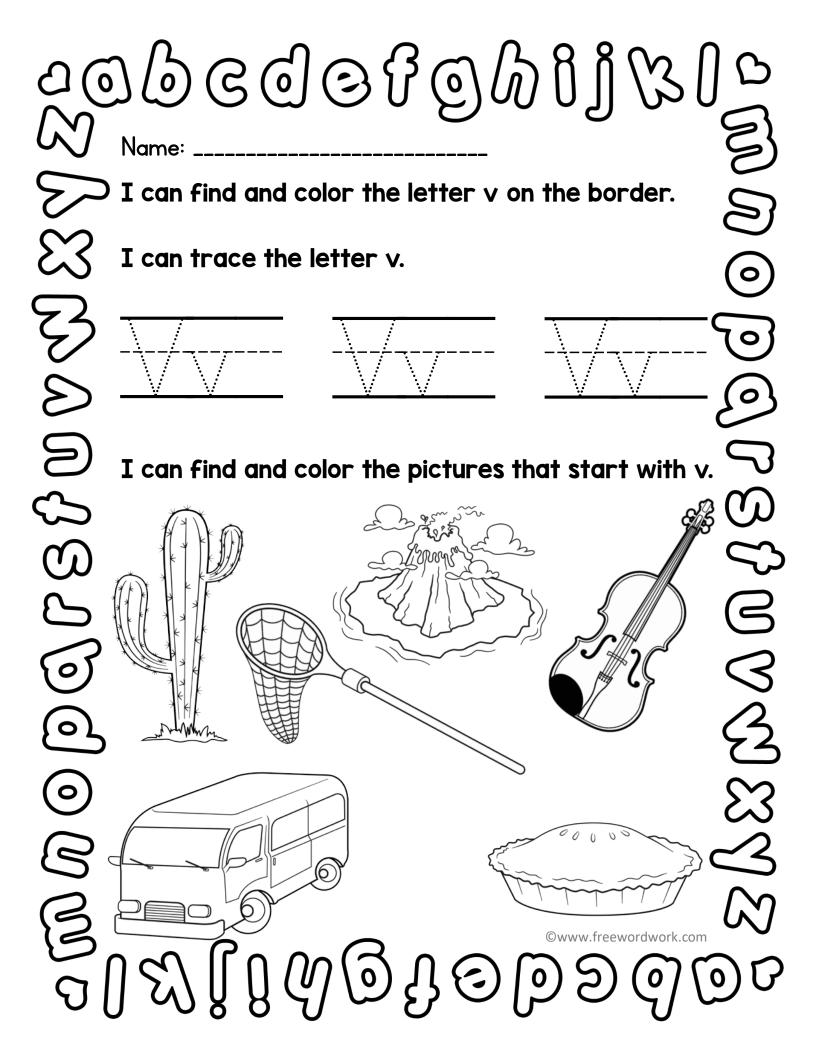

| <u>م</u> (و | 06666666666666666666666666666666666666             |               |
|-------------|----------------------------------------------------|---------------|
| W           | Name:                                              | 3             |
| 5           | I can find and color the letter $v$ on the border. | S             |
| $\aleph$    | I can trace the letter v.                          | 0             |
| 3           |                                                    |               |
| ()<br>()    | I can trace the sentences.                         | B             |
|             |                                                    | S &           |
| O           | <u>Voicano siaris Wiin V.</u>                      | 3             |
| 0           | Van Harts with v.                                  | $\mathcal{Z}$ |
| 0           |                                                    | $\aleph$      |
|             | Violin starts with v.                              | 25            |
| B           |                                                    |               |
| D           | 02/10/10/10/10/10/10/10/10/10/10/10/10/10/         | ى رو          |