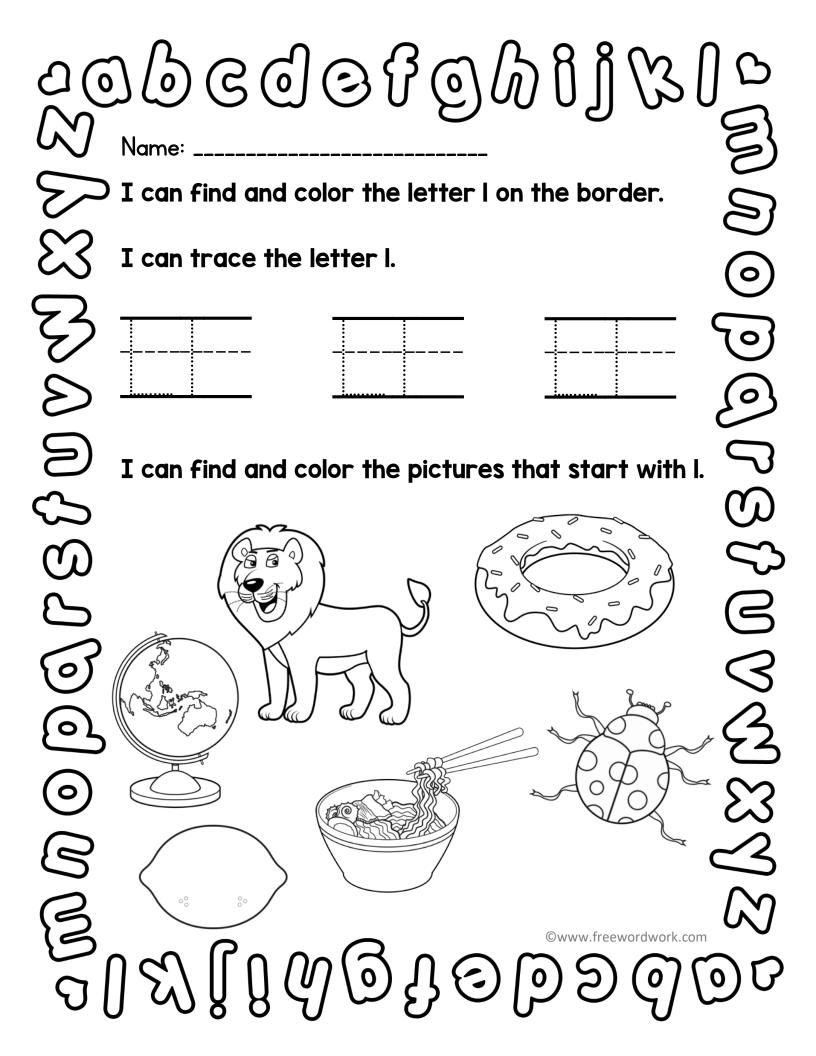

Name: \_\_\_\_\_\_

Find your way through the maze.



Name: \_\_\_\_\_\_

## Find your way through the maze.



Name: \_\_\_\_\_



Color the boxes with the letter LI to make it through the maze.

| <b>&gt;</b> | L | I | Ι | L | I | Y | f | h |
|-------------|---|---|---|---|---|---|---|---|
|             | k | n | В | j |   | J | b | 0 |
|             | М | T | D | i | Ι | t | R | Y |
|             | V | Ι | L | L | I | b | 8 | r |
|             | У | Ι | i | m | S | В | N | В |
|             | r | I | L | L | T | L | L |   |
|             | S | 0 | E |   | V |   | S | L |
|             | V | i | W | L | L |   | X |   |





















| Name:                                            |                |                 |                 |  |  |  |  |  |
|--------------------------------------------------|----------------|-----------------|-----------------|--|--|--|--|--|
| I can trace the letter I.  ©www.freewordwork.com |                |                 |                 |  |  |  |  |  |
|                                                  |                |                 |                 |  |  |  |  |  |
| I can sort and glue the pictures.                |                |                 |                 |  |  |  |  |  |
| Words tha                                        | t start with l | Words that do n | ot start with I |  |  |  |  |  |
|                                                  |                |