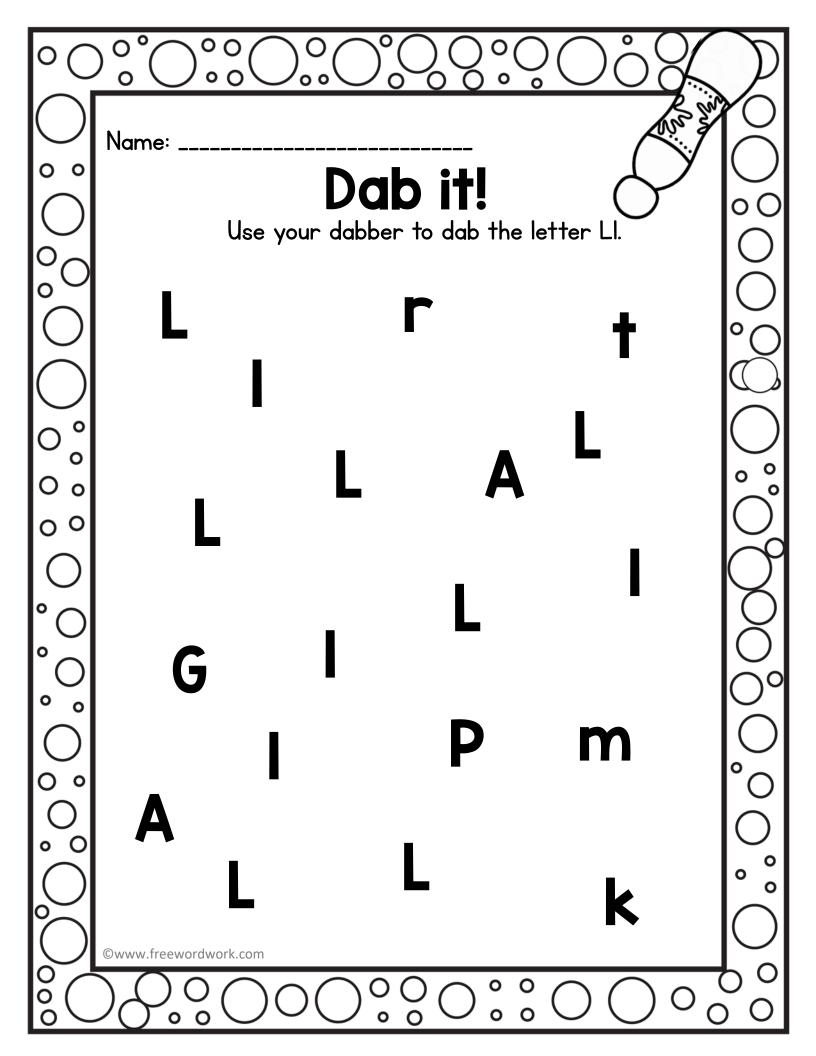

## Find your way through the maze.

Name: \_\_\_\_\_

Color the boxes with the letter LI to make it through the maze.

| <b>&gt;</b> | L | I | Ι | L | I | Y | f | h |
|-------------|---|---|---|---|---|---|---|---|
|             | k | n | В | j |   | J | b | 0 |
|             | М | T | D | i | Ι | t | R | Y |
|             | V | Ι | L | L | I | b | 8 | r |
|             | У | Ι | i | m | S | В | N | В |
|             | r | I | L | L | T | L | L |   |
|             | S | 0 | E |   | V |   | S | L |
|             | V | i | W | L | L |   | X |   |