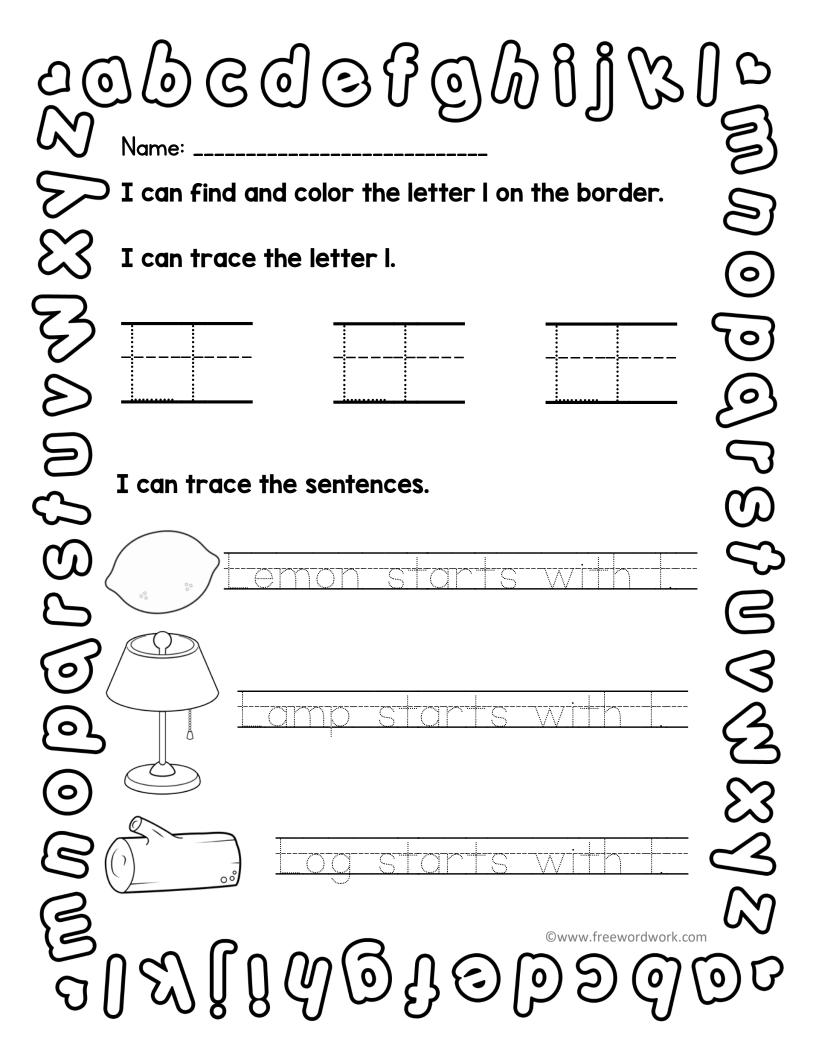

Name: \_\_\_\_\_\_

Find your way through the maze.



Name: \_\_\_\_\_\_

## Find your way through the maze.



Name: \_\_\_\_\_



Color the boxes with the letter LI to make it through the maze.

| <b>&gt;</b> | L | I | Ι | L | I | Y | f | h |
|-------------|---|---|---|---|---|---|---|---|
|             | k | n | В | j |   | J | b | 0 |
|             | М | T | D | i | Ι | t | R | Y |
|             | V | Ι | L | L | I | b | 8 | r |
|             | У | Ι | i | m | S | В | N | В |
|             | r | I | L | L | T | L | L |   |
|             | S | 0 | E |   | V |   | S | L |
|             | V | i | W | L | L |   | X |   |





















| Name:                                            |                |                 |                 |  |  |  |  |  |
|--------------------------------------------------|----------------|-----------------|-----------------|--|--|--|--|--|
| I can trace the letter I.  ©www.freewordwork.com |                |                 |                 |  |  |  |  |  |
|                                                  |                |                 |                 |  |  |  |  |  |
| I can sort and glue the pictures.                |                |                 |                 |  |  |  |  |  |
| Words tha                                        | t start with l | Words that do n | ot start with I |  |  |  |  |  |
|                                                  |                |