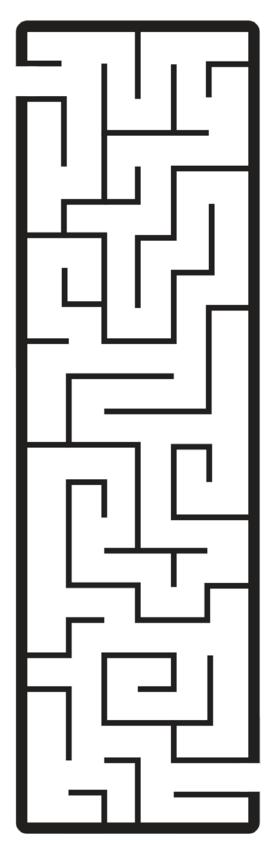

Name: \_\_\_\_\_\_

Find your way through the maze.



Name: \_\_\_\_\_\_

## Find your way through the maze.



Name: \_\_\_\_\_



Color the boxes with the letter LI to make it through the maze.

| <b>&gt;</b> | L | I | Ι | L | I | Y | f | h |
|-------------|---|---|---|---|---|---|---|---|
|             | k | n | В | j |   | J | b | 0 |
|             | М | T | D | i | Ι | t | R | Y |
|             | V | Ι | L | L | I | b | 8 | r |
|             | У | Ι | i | m | S | В | N | В |
|             | r | I | L | L | T | L | L |   |
|             | S | 0 | E |   | V |   | S | L |
|             | V | i | W | L | L |   | X |   |





















| Name:                                            |                |                 |                 |  |  |  |  |  |
|--------------------------------------------------|----------------|-----------------|-----------------|--|--|--|--|--|
| I can trace the