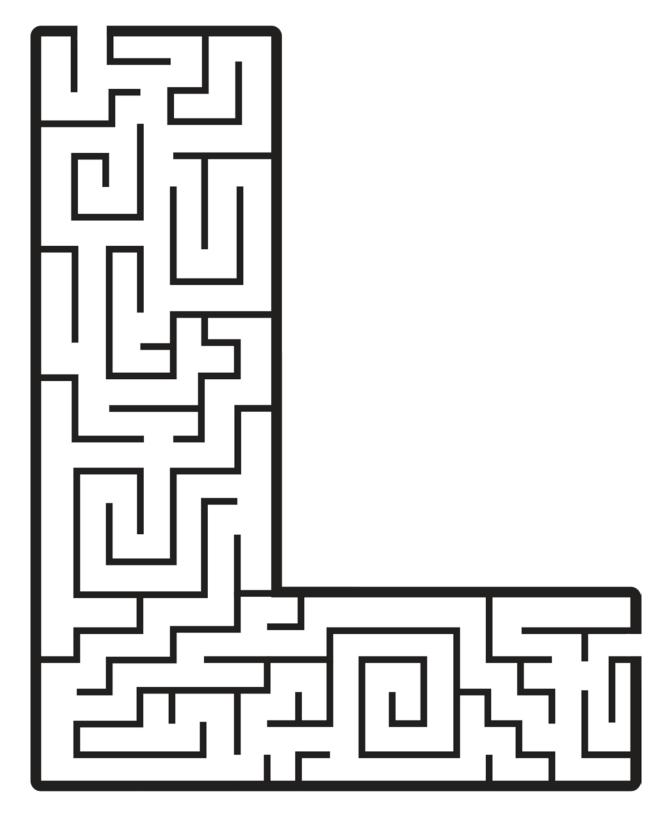

Name: \_\_\_\_\_\_

Find your way through the maze.



Name: \_\_\_\_\_\_

## Find your way through the maze.



Name: \_\_\_\_\_



Color the boxes with the letter LI to make it through the maze.

| <b>&gt;</b> | L | I | Ι | L | I | Y | f | h |
|-------------|---|---|---|---|---|---|---|---|
|             | k | n | В | j |   | J | b | 0 |
|             | М | T | D | i | Ι | t | R | Y |
|             | V | Ι | L | L | I | b | 8 | r |
|             | У | Ι | i | m | S | В | N | В |
|             | r | I | L | L | T | L | L |   |
|             | S | 0 | E |   | V |   | S | L |
|             | V | i | W | L | L |   | X |   |





















| Name:                                            |                |                 |                 |  |  |  |  |  |
|--------------------------------------------------|----------------|------------